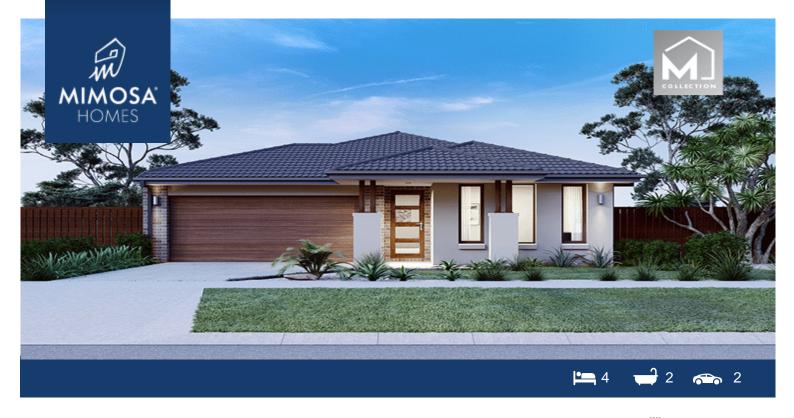

## Lot 310 Harli Estate CRANBOURNE WEST VIC 3977

## Land Size: 400 m<sup>2</sup> House Size: 239 m<sup>2</sup>

The Mansfield 256 House and Land Package!

- \* Mimosa Homes New Added Value Inclusions:
- Inclusive of site costs & amp; connections with H1 class slab as per standard inclusions!
- 50-year Structural Warranty!
- Quality floor coverings throughout entire home!
- Higher ceilings 2550mm to ground floor!
- Double Glazed Awning windows!
- LED Downlights to entire home!
- Vitrified Compact Surface benchtop to kitchen, bathroom & ensuite!
- 900mm S/S upright oven and cook top with S/S canopy rangehood!
- Stainless steel Dishwasher and Microwave
- Overhead cupboards to kitchen (Design specific)
- 2000mm High framed shower screen to ensuite & amp; bathroom!
- 7 star energy
- Flexible floor plans & amp; so much more!