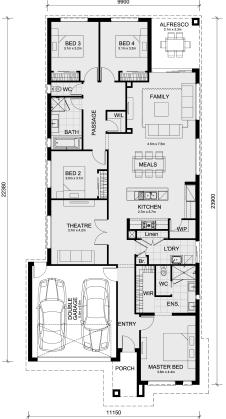

## Lot 310 Harli Estate CRANBOURNE WEST VIC 3977

## Land Size: 400 m<sup>2</sup> House Size: 239 m<sup>2</sup>

The Mansfield 256 House and Land Package!

- \* Mimosa Homes New Added Value Inclusions:
- Inclusive of site costs & amp; connections with H1 class slab as per standard inclusions!
- 50-year Structural Warranty!
- Quality floor coverings throughout entire home!
- Higher ceilings 2550mm to ground floor!
- Double Glazed Awning windows!
- LED Downlights to entire home!
- Vitrified Compact Surface benchtop to kitchen, bathroom & ensuite!
- 900mm S/S upright oven and cook top with S/S canopy rangehood!
- Stainless steel Dishwasher and Microwave
- Overhead cupboards to kitchen (Design specific)
- 2000mm High framed shower screen to ensuite & amp; bathroom!
- 7 star energy
- Flexible floor plans & amp; so much more!