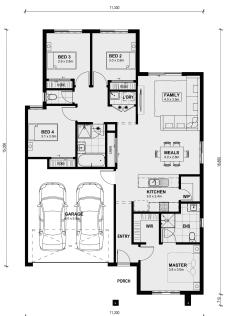

## Land Size: 263 m<sup>2</sup> House Size: 167 m<sup>2</sup>

Introducing the Ashwood 180 House & Dackage!

- \* Titled Block
- \* 7 Star Energy Rating, Including Solar Panels & Double Glazed Windows

This 4 Bedroom House design boasts spacious bedrooms, including a luxurious Master Suite with Private Ensuite. The heart of this home is the Open-Kitchen, Living and Dining Area where natural light floods in, creating a warm and inviting ambiance.

Inclusions to this 7 Star Home Design:

- 2700mm Ceiling Height
- Flyscreens to all Openable Windows
- Stone Benchtop to Kitchen & Bathrooms
- LED Lights to Entire Home
- Overhead Cabinetry, with Soft Close & Drawers
- Quality Flooring & Drpets
- Colorbond Roof
- Fibre Optic Provision
- Garage Door Remote Control Including Handset & Door; Wall Button
- Site Cost Included!