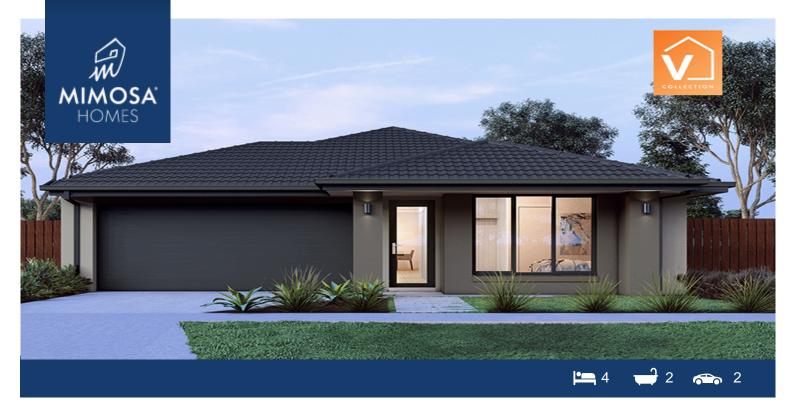

## Land Size: 263 m<sup>2</sup> House Size: 167 m<sup>2</sup>

Introducing the Ashwood 180 House & Dackage!

- \* Titled Block
- \* 7 Star Energy Rating, Including Solar Panels & Double Glazed Windows

This 4 Bedroom House design boasts spacious bedrooms, including a luxurious Master Suite with Private Ensuite. The heart of this home is the Open-Kitchen, Living and Dining Area where natural light floods in, creating a warm and inviting ambiance.

Inclusions to this 7 Star Home Design:

- 2700mm Ceiling Height
- Flyscreens to all Openable Windows
- Stone Benchtop to Kitchen & Bathrooms
- LED Lights to Entire Home
- Overhead Cabinetry, with Soft Close & Drawers
- Quality Flooring & Drpets
- Colorbond Roof
- Fibre Optic Provision
- Garage Door Remote Control Including Handset & Door; Wall Button
- Site Cost Included!