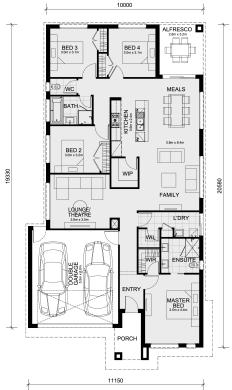

## House Size:209 m<sup>2</sup> Land Size: 350 m<sup>2</sup>

The Hamilton 223 House and Land Package!

- Fixed Site Cost INCLUDED
- Quality Floor Covering INCLUDED
- Ducted Heating & Ducted Heating INCLUDED
- Double Glazing Windows INCLUDED
- 3.5kW Solar Panels INCLUDED
- Intercom and Doorbell System INCLUDED
- Undermount Sink to Kitchen INCLUDED
- 40mm Stone Benchtop to Kitchen INCLUDED
- 20mm Stone Benchtops to Ensuite & Ensuite & Bathroom INCLUDED
- LED Downlights to Entire Home INCLUDED
- Dishwasher & Trim Kit Microwave- INCLUDED
- Flyscreens to all Openable Windows INCLUDED
- Fibre Optic NBN Provision INCLUDED
- AND MORE….