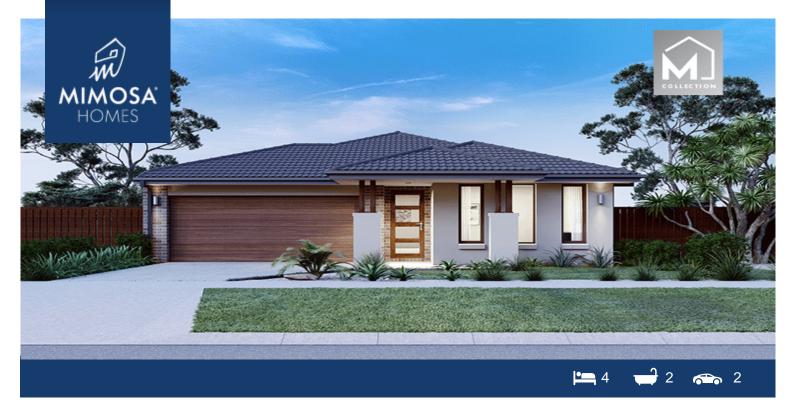

## House Size:209 m<sup>2</sup> Land Size: 350 m<sup>2</sup>

The Hamilton 223 House and Land Package!

- Fixed Site Cost INCLUDED
- Quality Floor Covering INCLUDED
- Ducted Heating & Ducted Heating INCLUDED
- Double Glazing Windows INCLUDED
- 3.5kW Solar Panels INCLUDED
- Intercom and Doorbell System INCLUDED
- Undermount Sink to Kitchen INCLUDED
- 40mm Stone Benchtop to Kitchen INCLUDED
- 20mm Stone Benchtops to Ensuite & Ensuite & Bathroom INCLUDED
- LED Downlights to Entire Home INCLUDED
- Dishwasher & Trim Kit Microwave- INCLUDED
- Flyscreens to all Openable Windows INCLUDED
- Fibre Optic NBN Provision INCLUDED
- AND MORE….