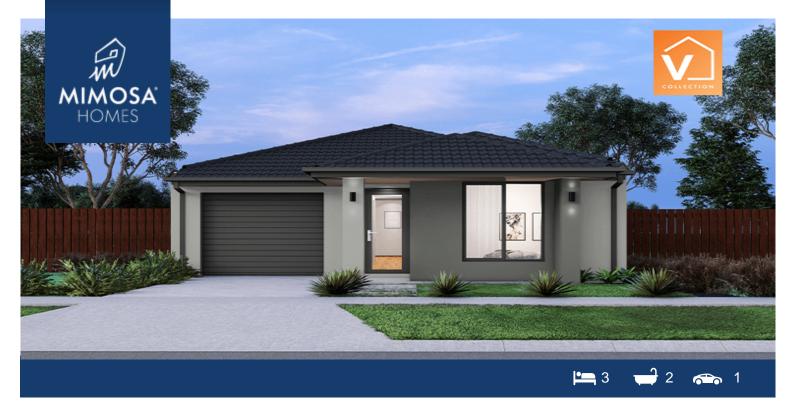

## Lot 311 Harlow Estate TARNEIT VIC 3029

## Land Size: 179 m<sup>2</sup> House Size: 122 m<sup>2</sup>

Featuring a spacious master bedroom at the rear of the home that includes a walk-in wardrobe and ensuite, two separate bedrooms at the front of the home and an open plan kitchen, meals and living area makes the Locksley the perfect home.