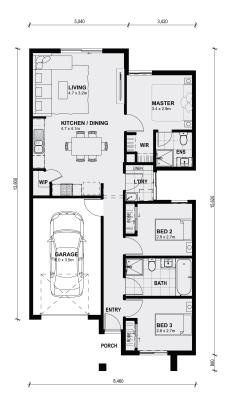

## Land Size: 179 m<sup>2</sup> House Size: 122 m<sup>2</sup>

Featuring a spacious master bedroom at the rear of the home that includes a walk-in wardrobe and ensuite, two separate bedrooms at the front of the home and an open plan kitchen, meals and living area makes the Locksley the perfect home.