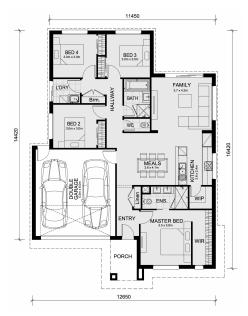

## LOT 311 NICHOLAS ESPLANADE (MATILDA) DONNYBROOK VIC 3064

Land Size: 290 m<sup>2</sup> House Size: 176 m<sup>2</sup>

MIMOSA HOMES PROUDLY PRESENTS The Lismore 192 House and Land Package! Located in the Heart of Donnybrook

#### THE Lismore 192

A perfect blend of contemporary design, functionality, and space ...