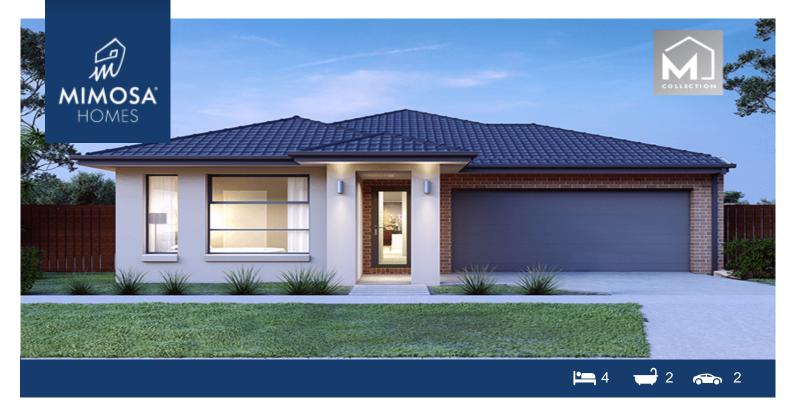

## LOT 31103 MADEIRA DRIVE TRUGANINA VIC 3029

## Land Size: 263 m<sup>2</sup> House Size: 167 m<sup>2</sup>

The Montrose 182 House and Land Package

- \* NCC Compliant Floor plan
- \* Mimosa Homes Added Value Inclusions:
- 7 Star Rating!
- Brick Infills to side and rear of the house
- Inclusive of site costs & connections with H1 class slab as per standard inclusions!
- Quality floor coverings throughout entire home!
- Double Glazed Awning windows
- LED Down-lights Through out the house!
- 40mm Vitrified Compact Surface bench-top to kitchen!
- 900mm S/S upright oven and cook top with S/S canopy range-hood!
- Stainless steel Dishwasher and Microwave with trim kit!
- Overhead cupboards & wine rack! (Design specific)
- Flexible floor plans & so much more!
- 3.5kW Solar System!
- Evaporative Cooling Unit!
- Intercom & Doorbell System