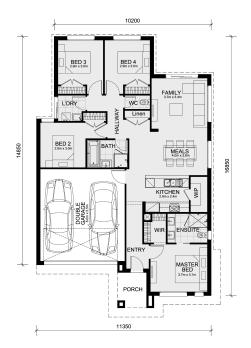

## Land Size: 263 m<sup>2</sup> House Size: 167 m<sup>2</sup>

The Montrose 182 House and Land Package

- \* NCC Compliant Floor plan
- \* Mimosa Homes Added Value Inclusions:
- 7 Star Rating!
- Brick Infills to side and rear of the house
- Inclusive of site costs & connections with H1 class slab as per standard inclusions!
- Quality floor coverings throughout entire home!
- Double Glazed Awning windows
- LED Down-lights Through out the house!
- 40mm Vitrified Compact Surface bench-top to kitchen!
- 900mm S/S upright oven and cook top with S/S canopy range-hood!
- Stainless steel Dishwasher and Microwave with trim kit!
- Overhead cupboards & wine rack! (Design specific)
- Flexible floor plans & so much more!
- 3.5kW Solar System!
- Evaporative Cooling Unit!
- Intercom & Doorbell System