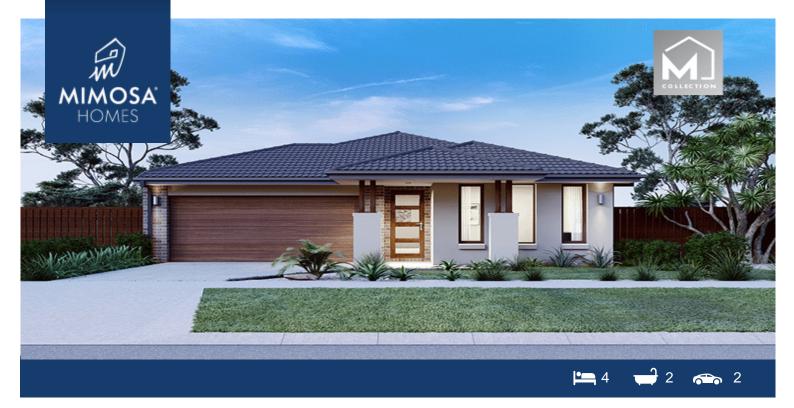

## Lot 3114 Riverfield Estate CLYDE VIC 3978

## Land Size: 375 m<sup>2</sup> House Size: 208 m<sup>2</sup>

The Cosgrove 225 House and Land Package!

- \* Mimosa Homes New Added Value Inclusions:
- Inclusive of site costs & amp; connections with H1 class slab as per standard inclusions!
- 50-year Structural Warranty!
- Quality floor coverings throughout entire home!
- Higher ceilings 2550mm to ground floor!
- Double Glazed Awning windows!
- LED Downlights to entire home!
- Vitrified Compact Surface benchtop to kitchen, bathroom & amp; ensuite!
- 900mm S/S upright oven and cook top with S/S canopy rangehood!
- Stainless steel Dishwasher and Microwave
- Overhead cupboards to kitchen (Design specific)
- 2000mm High framed shower screen to ensuite & amp; bathroom!
- 7 star energy!
- Flexible floor plans & amp; so much more!