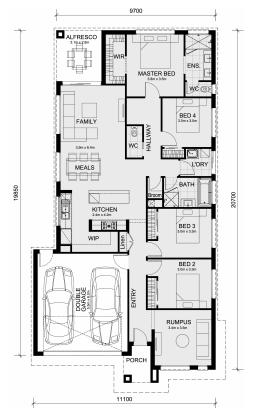

## Land Size: 375 m<sup>2</sup> House Size: 208 m<sup>2</sup>

The Cosgrove 225 House and Land Package!

- \* Mimosa Homes New Added Value Inclusions:
- Inclusive of site costs & amp; connections with H1 class slab as per standard inclusions!
- 50-year Structural Warranty!
- Quality floor coverings throughout entire home!
- Higher ceilings 2550mm to ground floor!
- Double Glazed Awning windows!
- LED Downlights to entire home!
- Vitrified Compact Surface benchtop to kitchen, bathroom & amp; ensuite!
- 900mm S/S upright oven and cook top with S/S canopy rangehood!
- Stainless steel Dishwasher and Microwave
- Overhead cupboards to kitchen (Design specific)
- 2000mm High framed shower screen to ensuite & amp; bathroom!
- 7 star energy!
- Flexible floor plans & amp; so much more!