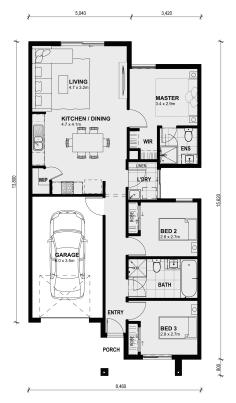

## Land Size: 213 m<sup>2</sup> House Size: 122 m<sup>2</sup>

Featuring a spacious master bedroom at the rear of the home that includes a walk-in wardrobe and ensuite, two separate bedrooms at the front of the home and an open plan kitchen, meals and living area makes the Locksley the perfect home.