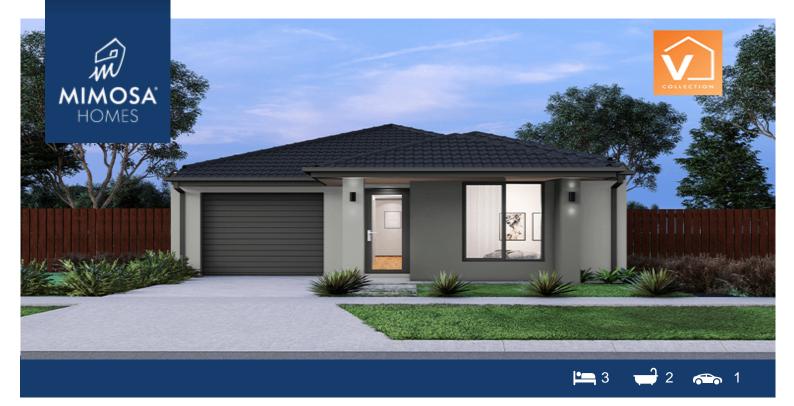

## Lot 317 Donnybrook DONNYBROOK VIC 3064

## Land Size: 213 m<sup>2</sup> House Size: 122 m<sup>2</sup>

Featuring a spacious master bedroom at the rear of the home that includes a walk-in wardrobe and ensuite, two separate bedrooms at the front of the home and an open plan kitchen, meals and living area makes the Locksley the perfect home.