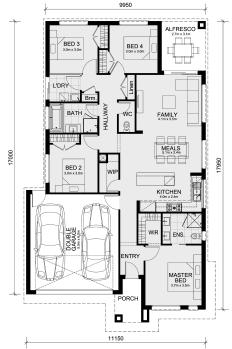

## Land Size: 313 m<sup>2</sup> House Size: 184 m<sup>2</sup>

The Chelsea 200 House and Land Package!

\* NCC Compliant Floorplan

Double Advantage Promotion - Single Luxe Pack

- \*Low profile roof tiles & profile evaporative cooling unit
- \*Fibre optic provision & amp; \*LED downlights to entire home
- \*2700 ceiling height
- \*40mm stone benchtop to kitchen
- \*20mm stone benchtop to bathroom & amp; ensuite
- \*Tiled shower base \*Home Alarm System
- \*600mm single towel rails or rings & toilet roll holders
- \*800mm wide laminate double door cabinet with 32mm laminate benchtop with insert trough to laundry