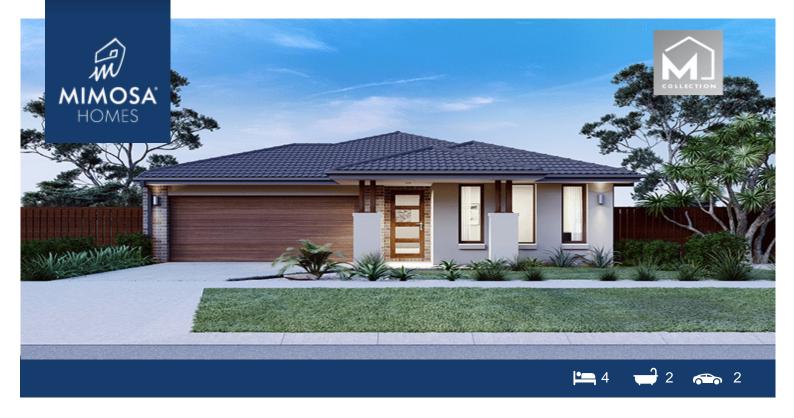

## Lot 322 Mambourin Green WYNDHAM VALE VIC 3024

## Land Size: 313 m<sup>2</sup> House Size: 184 m<sup>2</sup>

The Chelsea 200 House and Land Package!

\* NCC Compliant Floorplan

Double Advantage Promotion - Single Luxe Pack

- \*Low profile roof tiles & profile evaporative cooling unit
- \*Fibre optic provision & amp; \*LED downlights to entire home
- \*2700 ceiling height
- \*40mm stone benchtop to kitchen
- \*20mm stone benchtop to bathroom & amp; ensuite
- \*Tiled shower base \*Home Alarm System
- \*600mm single towel rails or rings & toilet roll holders
- \*800mm wide laminate double door cabinet with 32mm laminate benchtop with insert trough to laundry