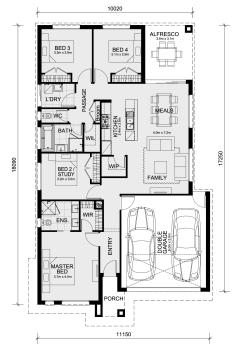

## Lot 323 Lavender Street WOLLERT VIC 3750

## Land Size: 350 m<sup>2</sup> House Size: 186 m<sup>2</sup>

The Enfield 201 House and Land Package!

- \* NCC Compliant Floorplan
- \* Mimosa Homes Added Value Inclusions:
- Inclusive of site costs & connections with H1 class slab as per standard inclusions!
- Quality floor coverings throughout entire home!
- Higher ceilings 2550mm to ground floor!
- Double Glazed Awning windows
- Downlights to living areas!
- Vitrified Compact Surface benchtop to kitchen!
- 900mm S/S upright oven and cook top with S/S canopy rangehood!
- Stainless steel Dishwasher and Microwave with trim kit!
- Overhead cupboards & wine rack! (Design specific)
- Remote control panel sectional lift garage door!
- 7 star energy with solar hot water!
- Flexible floor plans & so much more!