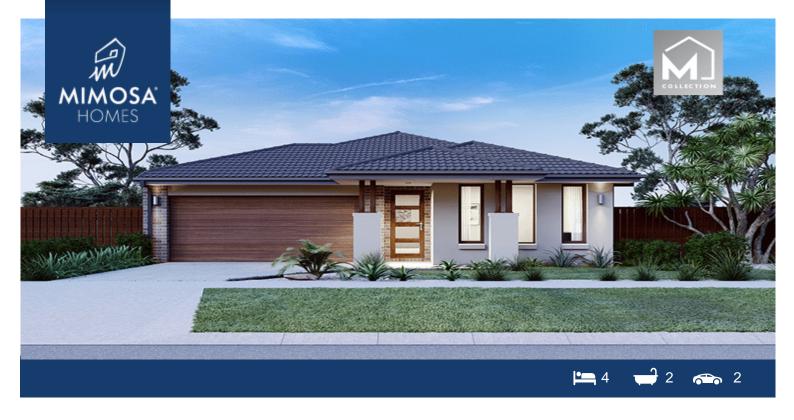

## Lot 323 Lavender Street WOLLERT VIC 3750

## Land Size: 350 m<sup>2</sup> House Size: 186 m<sup>2</sup>

The Enfield 201 House and Land Package!

- \* NCC Compliant Floorplan
- \* Mimosa Homes Added Value Inclusions:
- Inclusive of site costs & connections with H1 class slab as per standard inclusions!
- Quality floor coverings throughout entire home!
- Higher ceilings 2550mm to ground floor!
- Double Glazed Awning windows
- Downlights to living areas!
- Vitrified Compact Surface benchtop to kitchen!
- 900mm S/S upright oven and cook top with S/S canopy rangehood!
- Stainless steel Dishwasher and Microwave with trim kit!
- Overhead cupboards & wine rack! (Design specific)
- Remote control panel sectional lift garage door!
- 7 star energy with solar hot water!
- Flexible floor plans & so much more!