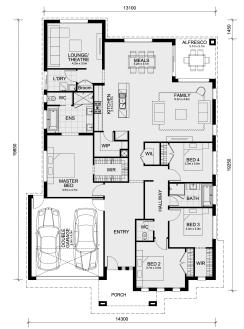

## Land Size: 448 m<sup>2</sup> House Size: 266 m<sup>2</sup>

The Mornington 282 House and Land Package!

- \* NCC Compliant Floorplan
- \* Mimosa Homes Added Value Inclusions:
- Inclusive of site costs & amp; connections with H1 class slab as per standard inclusions!
- Quality floor coverings throughout entire home!
- Higher ceilings 2550mm to ground floor!
- Double Glazed Awning windows
- Downlights to living areas!
- Vitrified Compact Surface benchtop to kitchen!
- 900mm S/S upright oven and cook top with S/S canopy rangehood!
- Stainless steel Dishwasher and Microwave with trim kit!
- Overhead cupboards & amp; wine rack! (Design specific)
- Remote control panel sectional lift garage door!
- 7 star energy with solar hot water!
- Flexible floor plans & amp; so much more!