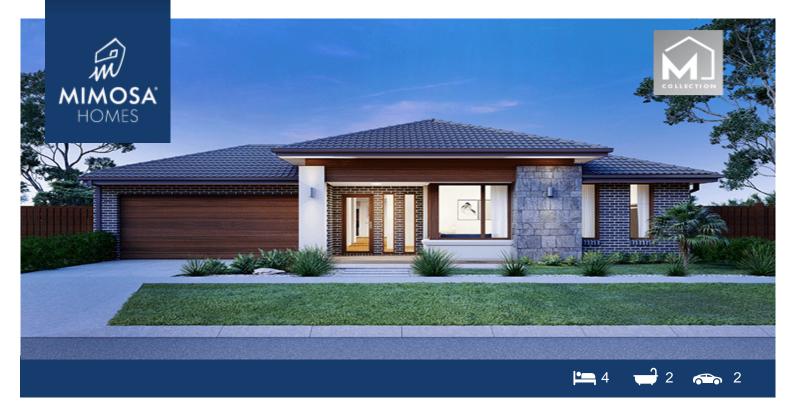

## Land Size: 448 m<sup>2</sup> House Size: 266 m<sup>2</sup>

The Mornington 282 House and Land Package!

- \* NCC Compliant Floorplan
- \* Mimosa Homes Added Value Inclusions:
- Inclusive of site costs & amp; connections with H1 class slab as per standard inclusions!
- Quality floor coverings throughout entire home!
- Higher ceilings 2550mm to ground floor!
- Double Glazed Awning windows
- Downlights to living areas!
- Vitrified Compact Surface benchtop to kitchen!
- 900mm S/S upright oven and cook top with S/S canopy rangehood!
- Stainless steel Dishwasher and Microwave with trim kit!
- Overhead cupboards & amp; wine rack! (Design specific)
- Remote control panel sectional lift garage door!
- 7 star energy with solar hot water!
- Flexible floor plans & amp; so much more!