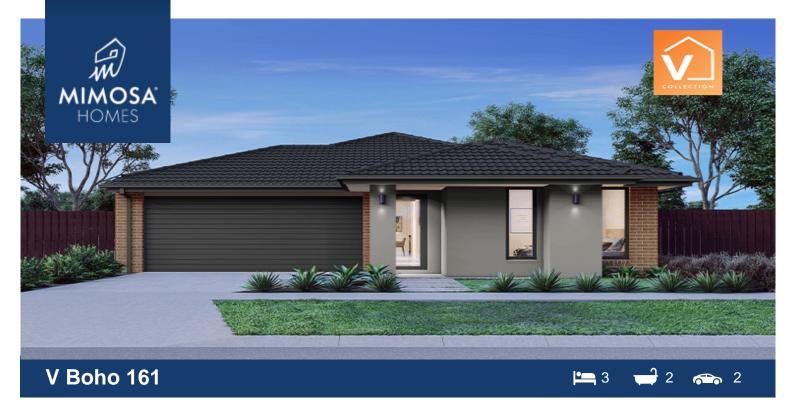

## Lot 327 #8 Damiana Ave -Verve Estate CLYDE NORTH VIC 3978

## Land Size: 262 m<sup>2</sup> House Size: 150 m<sup>2</sup>

Title anticipated Q2 2024

The combined living, meals and kitchen areas make spending time with family and friends easy in the Boho 161. With two separate bedrooms that share a bathroom located at the front of the home and a large master bedroom with a walk-in wardrobe and ensuite at the rear of the home. The Boho 161 has the ability to fit on smaller blocks whilst not compromising on functionality.