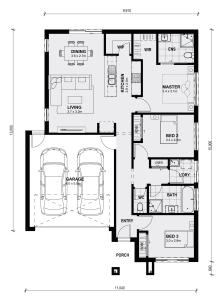

## Land Size: 262 m<sup>2</sup> House Size: 150 m<sup>2</sup>

Title anticipated Q2 2024

The combined living, meals and kitchen areas make spending time with family and friends easy in the Boho 161. With two separate bedrooms that share a bathroom located at the front of the home and a large master bedroom with a walk-in wardrobe and ensuite at the rear of the home. The Boho 161 has the ability to fit on smaller blocks whilst not compromising on functionality.