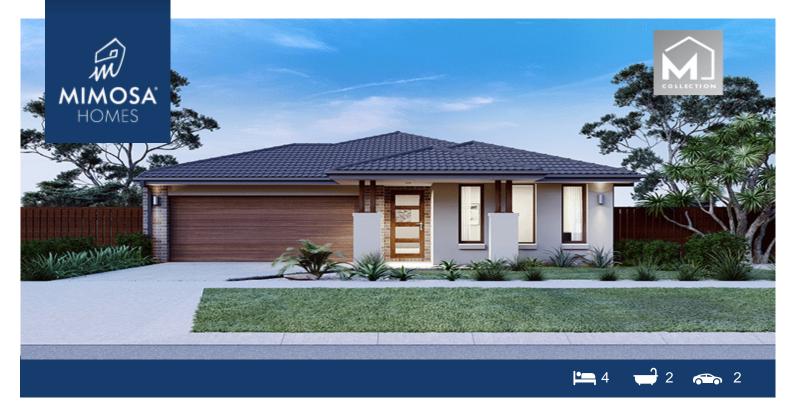

## LOT 32822 CLOVERTON ESTATE KALKALLO VIC 3064

## Land Size: 350 m<sup>2</sup> House Size: 184 m<sup>2</sup>

This 4-bedroom, 2-living area home is perfect for families who love to entertain. At the front of the home, the master bedroom offers a private retreat, complete with a spacious walk-in wardrobe and a luxurious double vanity ensuite.