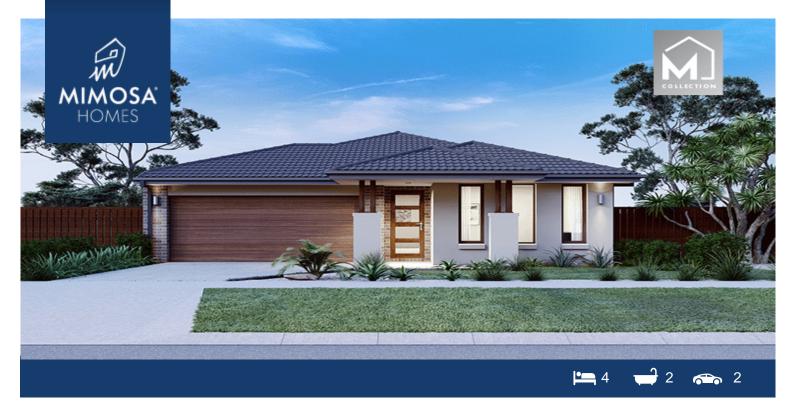

## LOT 32849 CLOVERTON ESTATE KALKALLO VIC 3064

## Land Size: 400 m<sup>2</sup> House Size: 239 m<sup>2</sup>

The Mansfield 256- 4 Bedroom Option House and Land Package(ITLED LAND)

- \* NCC Compliant Floorplan
- \* Mimosa Homes Added Value Inclusions:
- Inclusive of site costs & amp; connections with H1 class slab as per standard inclusions!
- Quality floor coverings throughout entire home!
- Higher ceilings 2550mm to ground floor!
- Double Glazed Awning windows
- Downlights to living areas!
- Vitrified Compact Surface benchtop to kitchen!
- 900mm S/S upright oven and cook top with S/S canopy rangehood!
- Stainless steel Dishwasher and Microwave with trim kit!
- Overhead cupboards & amp; wine rack! (Design specific)
- Remote control panel sectional lift garage door!
- 7 star energy with solar hot water!
- Flexible floor plans & amp; so much more!