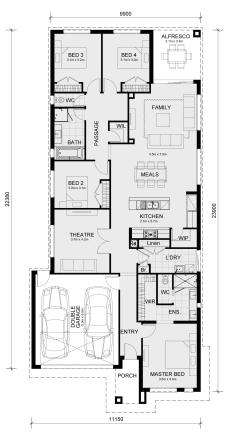

## Land Size: 400 m<sup>2</sup> House Size: 239 m<sup>2</sup>

The Mansfield 256- 4 Bedroom Option House and Land Package(ITLED LAND)

- \* NCC Compliant Floorplan
- \* Mimosa Homes Added Value Inclusions:
- Inclusive of site costs & amp; connections with H1 class slab as per standard inclusions!
- Quality floor coverings throughout entire home!
- Higher ceilings 2550mm to ground floor!
- Double Glazed Awning windows
- Downlights to living areas!
- Vitrified Compact Surface benchtop to kitchen!
- 900mm S/S upright oven and cook top with S/S canopy rangehood!
- Stainless steel Dishwasher and Microwave with trim kit!
- Overhead cupboards & amp; wine rack! (Design specific)
- Remote control panel sectional lift garage door!
- 7 star energy with solar hot water!
- Flexible floor plans & amp; so much more!