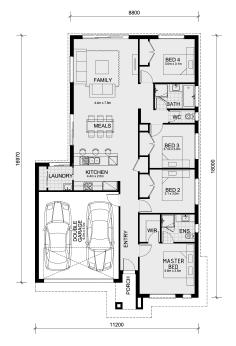

## Lot 329 CADENZA STREET, RIVERFIELD **ESTATE CLYDE NORTH**

VIC 3978 Land Size: 350 m<sup>2</sup> House Size:171 m<sup>2</sup>

The Belmont 188 House and Land Package!

- \* Experience The Mimosa Homes Difference!
- \* Mimosa Homes Added Value Inclusions:
- Inclusive of site costs & Dr. connections with H1 class slab as per standard inclusions!
- Range of facades including feature render!
- Quality floor coverings throughout entire home!
- Higher ceilings 2550mm!
- Downlights to living areas!
- Stone bench top to kitchen!
- 600mm S/S upright oven and cook top with slide-out rangehood!
- Stainless steel Dishwasher and Microwave with trim kit!
- Overhead cupboards & amp; wine rack! (Design specific)
- Remote control panel sectional lift garage door!
- 6 star energy with solar hot water!
- Flexible floor plans & amp; so much more!