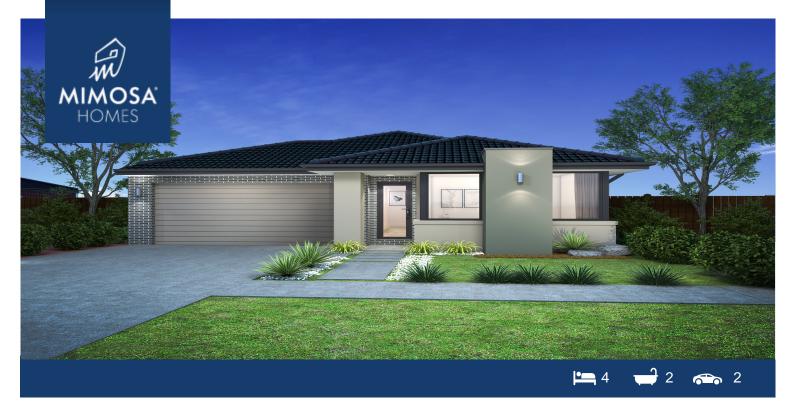

## Lot 329 CADENZA STREET, RIVERFIELD **ESTATE CLYDE NORTH**

VIC 3978 Land Size: 350 m<sup>2</sup> House Size:171 m<sup>2</sup>

The Belmont 188 House and Land Package!

- \* Experience The Mimosa Homes Difference!
- \* Mimosa Homes Added Value Inclusions:
- Inclusive of site costs & Dr. connections with H1 class slab as per standard inclusions!
- Range of facades including feature render!
- Quality floor coverings throughout entire home!
- Higher ceilings 2550mm!
- Downlights to living areas!
- Stone bench top to kitchen!
- 600mm S/S upright oven and cook top with slide-out rangehood!
- Stainless steel Dishwasher and Microwave with trim kit!
- Overhead cupboards & amp; wine rack! (Design specific)
- Remote control panel sectional lift garage door!
- 6 star energy with solar hot water!
- Flexible floor plans & amp; so much more!