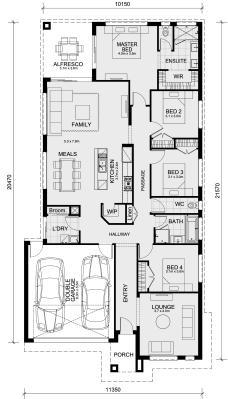

## Lot 329 Jumps Street MANOR LAKES VIC 3024

## Land Size: 400 m<sup>2</sup> House Size: 223 m<sup>2</sup>

House and Land in Winterset Lodge

\* NCC Compliant Floorplan

Double Advantage Promotion - Single Luxe Pack

- \*Low profile roof tiles & Low profile evaporative cooling unit
- \*Fibre optic provision & \*LED downlights to entire home
- \*2700 ceiling height
- \*40mm stone benchtop to kitchen
- \*20mm stone benchtop to bathroom & ensuite
- \*Tiled shower base \*Home Alarm System
- \*600mm single towel rails or rings & toilet roll holders
- \*800mm wide laminate double door cabinet with 32mm laminate benchtop with insert trough to laundry