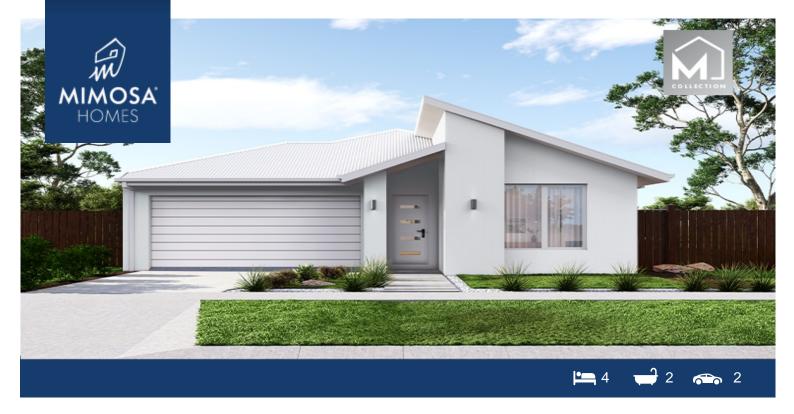

### **Lot 329 Winterset Lodge Estate WYNDHAM VALE VIC 3024**

#### House Size:239 m<sup>2</sup> Land Size: 400 m<sup>2</sup>

The Mansfield 256 House and Land Package!

- \* Mimosa Homes New Added Value Inclusions:
- Inclusive of site costs & amp; connections with H1 class slab as per standard inclusions!
- 50-year Structural Warranty!
- Quality floor coverings throughout entire home!
- Higher ceilings 2550mm to ground floor!
- Double Glazed Awning windows!
- LED Downlights to entire home!
- Vitrified Compact Surface benchtop to kitchen, bathroom & amp; ensuite!
- 900mm S/S upright oven and cook top with S/S canopy rangehood!
- Stainless steel Dishwasher and Microwave
- Overhead cupboards to kitchen (Design specific)
- 2000mm High framed shower screen to ensuite & amp; bathroom!
- Flexible floor plans & amp; so much more!