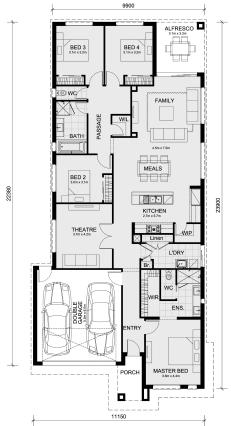

### **Lot 329 Winterset Lodge Estate WYNDHAM VALE VIC 3024**

#### House Size:239 m<sup>2</sup> Land Size: 400 m<sup>2</sup>

The Mansfield 256 House and Land Package!

- \* Mimosa Homes New Added Value Inclusions:
- Inclusive of site costs & amp; connections with H1 class slab as per standard inclusions!
- 50-year Structural Warranty!
- Quality floor coverings throughout entire home!
- Higher ceilings 2550mm to ground floor!
- Double Glazed Awning windows!
- LED Downlights to entire home!
- Vitrified Compact Surface benchtop to kitchen, bathroom & amp; ensuite!
- 900mm S/S upright oven and cook top with S/S canopy rangehood!
- Stainless steel Dishwasher and Microwave
- Overhead cupboards to kitchen (Design specific)
- 2000mm High framed shower screen to ensuite & amp; bathroom!
- Flexible floor plans & amp; so much more!