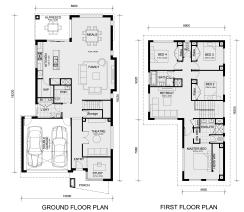

## Land Size: 350 m<sup>2</sup> House Size: 302 m<sup>2</sup>

The Bright 326 House and Land Package! (LAND PRICE: 369,000)

- \* NCC Compliant Floorplan
- \* Mimosa Homes Added Value Inclusions:
- 7 Star Rating!
- Inclusive of site costs & connections with H1 class slab as per standard inclusions!
- Quality floor coverings throughout entire home!
- Double Glazed Awning windows
- Downlights Through out the house!
- 40mm Vitrified Compact Surface benchtop to kitchen!
- 900mm S/S upright oven and cook top with S/S canopy rangehood!
- Stainless steel Dishwasher and Microwave with trim kit!
- Overhead cupboards & wine rack! (Design specific)
- Flexible floor plans & so much more!
- 3.5kW Solar System!
- Reverse Cycle Ducted Air Conditioning System!
- Home Alarm System