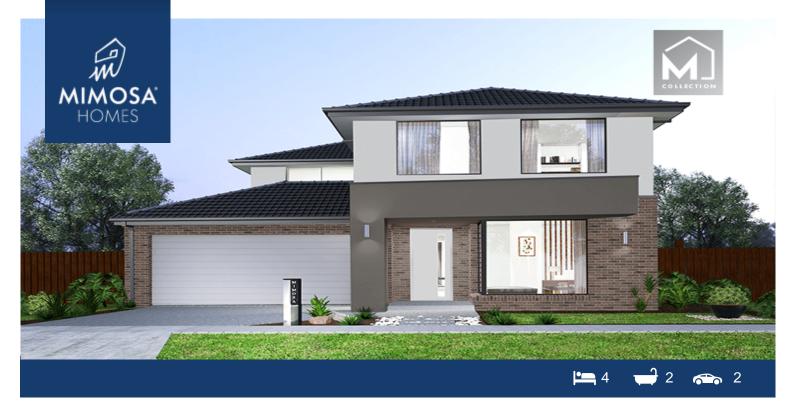

## LOT 330 CYAD WAY WYNDHAM VALE VIC 3024

## Land Size: 350 m<sup>2</sup> House Size: 302 m<sup>2</sup>

The Bright 326 House and Land Package! (LAND PRICE: 369,000)

- \* NCC Compliant Floorplan
- \* Mimosa Homes Added Value Inclusions:
- 7 Star Rating!
- Inclusive of site costs & connections with H1 class slab as per standard inclusions!
- Quality floor coverings throughout entire home!
- Double Glazed Awning windows
- Downlights Through out the house!
- 40mm Vitrified Compact Surface benchtop to kitchen!
- 900mm S/S upright oven and cook top with S/S canopy rangehood!
- Stainless steel Dishwasher and Microwave with trim kit!
- Overhead cupboards & wine rack! (Design specific)
- Flexible floor plans & so much more!
- 3.5kW Solar System!
- Reverse Cycle Ducted Air Conditioning System!
- Home Alarm System