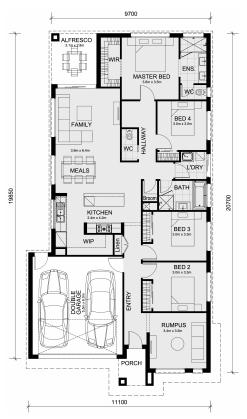

## LOT 33263 KESTREL STREET(CLOVERTON STREET) KALKALLO VIC 3064 Land Size: 350 m<sup>2</sup> House Size: 208 m<sup>2</sup>

MIMOSA HOMES PROUDLY PRESENTS The Cosgrove 225 House and Land Package! NE Facing 12.5 x 28 = 350 SQM Titled Land - Ready to Build Located in the Heart of Donnybrook

THE Cosgrove 225 A per...