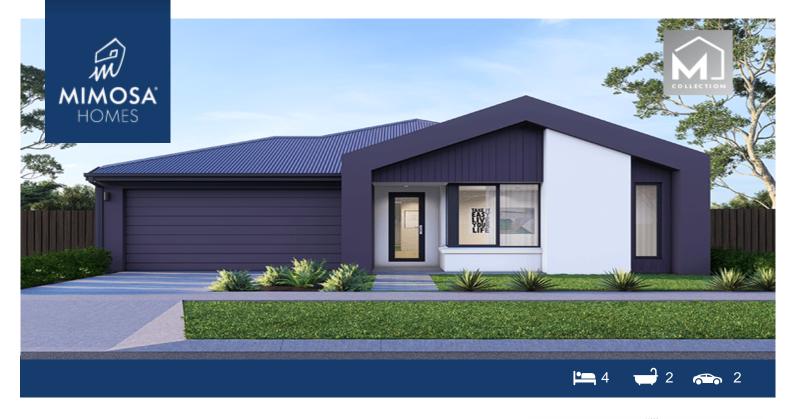

## Lot 337 Clara Place Estate (Estimated Title Q1 2026) FRASER RISE

VIC 3336 Land Size: 447 m<sup>2</sup> House Size: 266 m<sup>2</sup>

The Stanley 284 House and Land Package!

- \* Mimosa Homes New Added Value Inclusions:
- Inclusive of site costs & amp; connections with H1 class slab as per standard inclusions!
- 50-year Structural Warranty!
- Quality floor coverings throughout entire home!
- Higher ceilings 2550mm to ground floor!
- Double Glazed Awning windows!
- LED Downlights to entire home!
- Vitrified Compact Surface benchtop to kitchen, bathroom & amp; ensuite!
- 900mm S/S upright oven and cook top with S/S canopy rangehood!
- Stainless steel Dishwasher and Microwave
- Overhead cupboards to kitchen (Design specific)
- 2000mm High framed shower screen to ensuite & Dathroom!
- 7 star energy
- Flexible floor plans & amp; so much more!