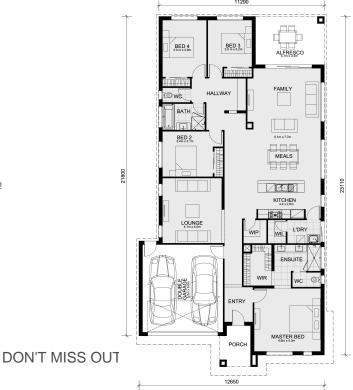

## Lot 337 Clara Place Estate (Estimated Title Q1 2026) FRASER RISE

VIC 3336 Land Size: 447 m<sup>2</sup> House Size: 266 m<sup>2</sup>

The Stanley 284 House and Land Package!

- \* Mimosa Homes New Added Value Inclusions:
- Inclusive of site costs & amp; connections with H1 class slab as per standard inclusions!
- 50-year Structural Warranty!
- Quality floor coverings throughout entire home!
- Higher ceilings 2550mm to ground floor!
- Double Glazed Awning windows!
- LED Downlights to entire home!
- Vitrified Compact Surface benchtop to kitchen, bathroom & amp; ensuite!
- 900mm S/S upright oven and cook top with S/S canopy rangehood!
- Stainless steel Dishwasher and Microwave
- Overhead cupboards to kitchen (Design specific)
- 2000mm High framed shower screen to ensuite & Dathroom!
- 7 star energy
- Flexible floor plans & amp; so much more!