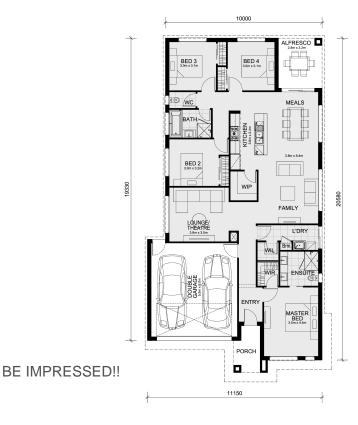

## Land Size: 350 m<sup>2</sup> House Size: 209 m<sup>2</sup>

The Hamilton 223 House and Land Package!

- Fixed Site Cost INCLUDED
- 50-year Structural Warranty- INCLUDED
- Quality Floor Covering INCLUDED
- 2.55m Ceiling Height INCLUDED
- Ducted Heating & amp; Evaporative Cooling INCLUDED
- Double Glazing Windows INCLUDED
- 3.5kW Solar Panels INCLUDED
- Undermount Sink to Kitchen INCLUDED
- 40mm Benchtop to Kitchen INCLUDED
- 20mm Benchtops to Ensuite & amp; Bathroom INCLUDED
- LED Downlights to Entire Home INCLUDED
- Dishwasher & amp; Trim Kit Microwave- INCLUDED
- Flyscreens to all Openable Windows INCLUDED
- Fibre Optic NBN Provision INCLUDED
- AND MORE….