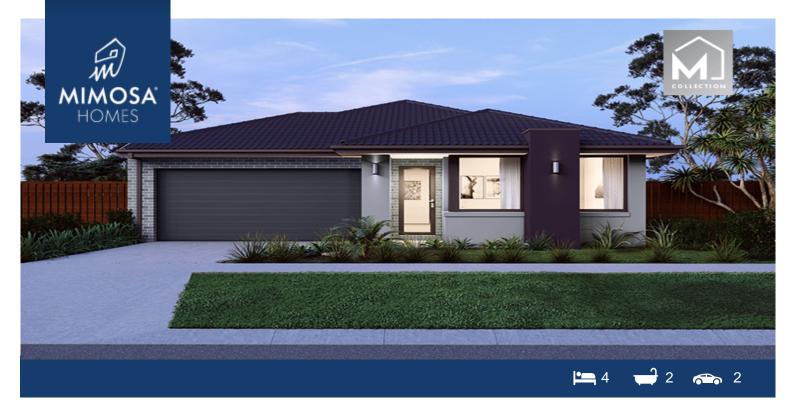

## LOT 340 Woodsong Estate MICKLEHAM VIC 3064

## Land Size: 350 m<sup>2</sup> House Size: 209 m<sup>2</sup>

The Hamilton 223 House and Land Package!

- Fixed Site Cost INCLUDED
- 50-year Structural Warranty- INCLUDED
- Quality Floor Covering INCLUDED
- 2.55m Ceiling Height INCLUDED
- Ducted Heating & amp; Evaporative Cooling INCLUDED
- Double Glazing Windows INCLUDED
- 3.5kW Solar Panels INCLUDED
- Undermount Sink to Kitchen INCLUDED
- 40mm Benchtop to Kitchen INCLUDED
- 20mm Benchtops to Ensuite & amp; Bathroom INCLUDED
- LED Downlights to Entire Home INCLUDED
- Dishwasher & amp; Trim Kit Microwave- INCLUDED
- Flyscreens to all Openable Windows INCLUDED
- Fibre Optic NBN Provision INCLUDED
- AND MORE….