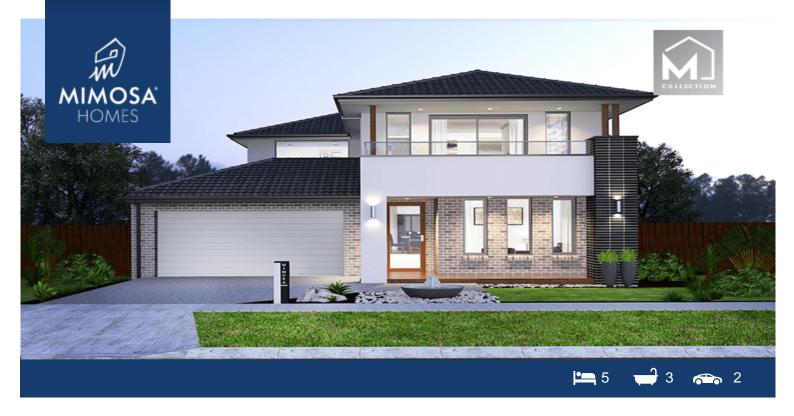

## Lot 345 Hearth Street -Harli Estate **CRANBOURNE VIC 3977**

Land Size: 448 m<sup>2</sup> House Size:368 m<sup>2</sup>

The Balmoral 396 House and Land Package! Cleverly designed to be larger than life

Featuring a generous open plan family & plan; meals, large open kitchen with a butlers pantry, theatre room and a separate guest suite with its own bathroom and robe on the ground floor, while still allowing for 3 bedrooms, retreat and a generous master suite on the first floor. With its clever layout and accommodating design, the Balmoral perfectly caters for a large family all while offering a touch of luxury for everyday living.