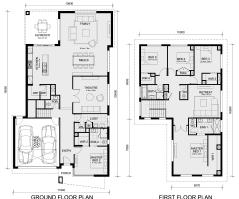

Featuring a generous open plan family & plan; meals, large open kitchen with a butlers pantry, theatre room and a separate guest suite with its own bathroom and robe on the ground floor, while still allowing for 3 bedrooms, retreat and a generous master suite on the first floor. With its clever layout and accommodating design, the Balmoral perfectly caters for a large family all while offering a touch of luxury for everyday living.