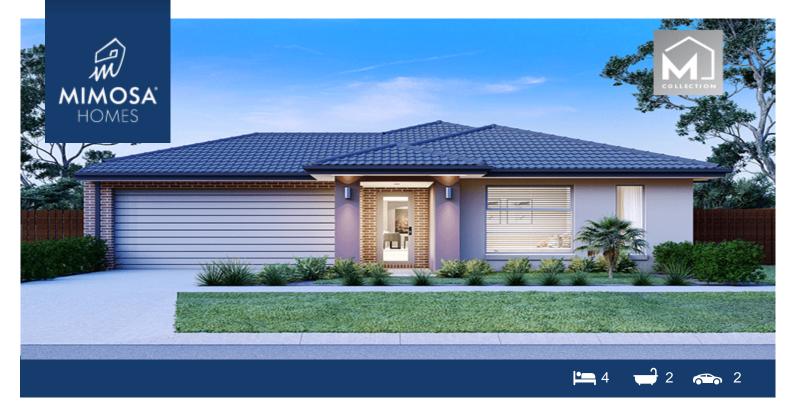

## LOT 353 TRIBUTE AVENUE CLYDE NORTH VIC 3978

## Land Size: 294 m<sup>2</sup> House Size: 178 m<sup>2</sup>

The Lancaster 194 House and Land Package!

- \* NCC Compliant Floorplan
- \* Mimosa Homes Added Value Inclusions:
- 7 Star Rating!
- 2700mm Ceiling Hight
- Inclusive of site costs & amp; connections with H1 class slab as per standard inclusions!
- Quality floor coverings throughout entire home!
- Double Glazed Awning windows
- Downlights Through out the house!
- 40mm Vitrified Compact Surface benchtop to kitchen!
- 900mm S/S upright oven and cook top with S/S canopy rangehood!
- Stainless steel Dishwasher and Microwave with trim kit!
- Overhead cupboards & Design specific)
- Flexible floor plans & amp; so much more!
- 3.5kW Solar System!
- Evaporative Cooling Unit!
- Home Alarm System