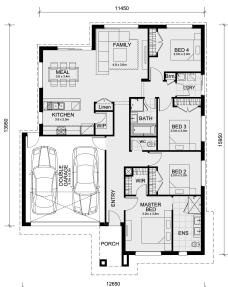

## Land Size: 294 m<sup>2</sup> House Size: 178 m<sup>2</sup>

The Lancaster 194 House and Land Package!

- \* NCC Compliant Floorplan
- \* Mimosa Homes Added Value Inclusions:
- 7 Star Rating!
- 2700mm Ceiling Hight
- Inclusive of site costs & amp; connections with H1 class slab as per standard inclusions!
- Quality floor coverings throughout entire home!
- Double Glazed Awning windows
- Downlights Through out the house!
- 40mm Vitrified Compact Surface benchtop to kitchen!
- 900mm S/S upright oven and cook top with S/S canopy rangehood!
- Stainless steel Dishwasher and Microwave with trim kit!
- Overhead cupboards & Design specific)
- Flexible floor plans & amp; so much more!
- 3.5kW Solar System!
- Evaporative Cooling Unit!
- Home Alarm System