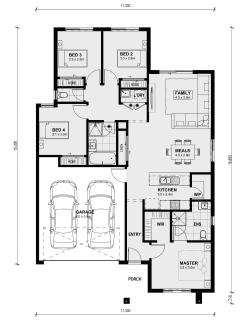

## LOT 356 TRIBUTE AVENUE CLYDE NORTH VIC 3978

Land Size: 282 m<sup>2</sup> House Size: 167 m<sup>2</sup>

ASHWOOD 180