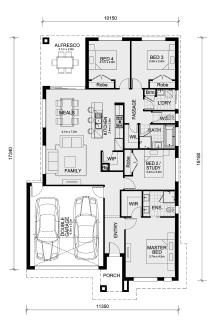

## Land Size: 313 m<sup>2</sup> House Size: 186 m<sup>2</sup>

A designer kitchen with walk-in pantry is the heart of the Enfield home. It overlooks the large living-dining area that leads to a wonderful alfresco. The kids have two secluded bedrooms at the rear of the home adjacent to the main bathroom with walk-in linen cupboard. The master bedroom suite is located at the front of the house where you can indulge in a walk-in robe and large ensuite.