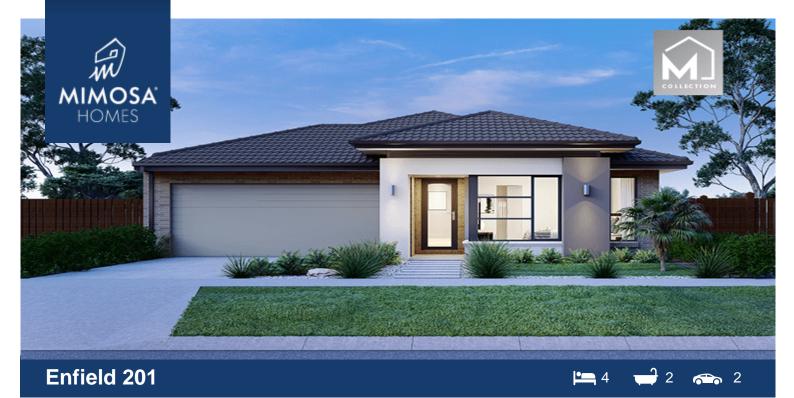

## Lot 36727 Nagambie Way KALKALLO VIC 3064

## Land Size: 313 m<sup>2</sup> House Size: 186 m<sup>2</sup>

A designer kitchen with walk-in pantry is the heart of the Enfield home. It overlooks the large living-dining area that leads to a wonderful alfresco. The kids have two secluded bedrooms at the rear of the home adjacent to the main bathroom with walk-in linen cupboard. The master bedroom suite is located at the front of the house where you can indulge in a walk-in robe and large ensuite.