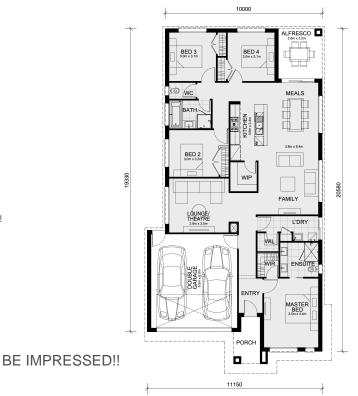

## **LOT 3751 GRAPPEHALL AVENUE (ATHERSTONE ESTATE)**

STRATHTULLOH VIC Land Size: 350 m<sup>2</sup> House Size: 209 m<sup>2</sup> 3338 House and Land Package!

- \* NCC Compliant Floorplan
- \* Titled land!
- \* Mimosa Homes Added Value Inclusions:
- Inclusive of site costs & amp; connections with H1 class slab as per standard inclusions!
- Quality floor coverings throughout entire home!
- Higher ceilings 2550mm to ground floor!
- Double Glazed Awning windows
- Downlights to living areas!
- Vitrified Compact Surface benchtop to kitchen!
- 900mm S/S upright oven and cook top with S/S canopy rangehood!
- Stainless steel Dishwasher and Microwave with trim kit!
- Overhead cupboards & amp; wine rack! (Design specific)
- Remote control panel sectional lift garage door!
- 7 star energy with solar hot water!
- Flexible floor plans & amp; so much more!