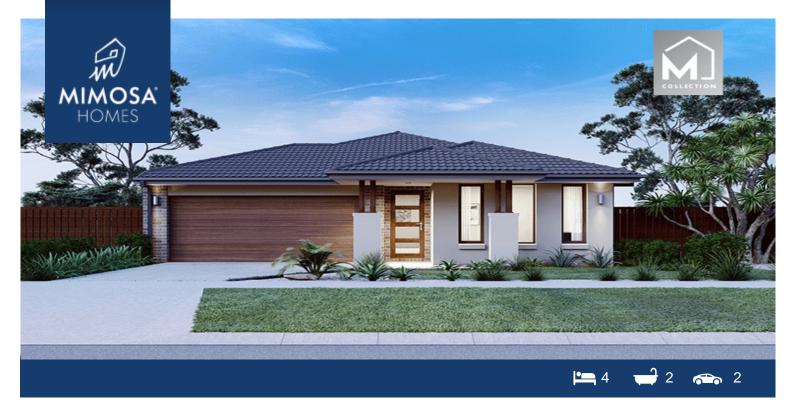

## **LOT 3751 GRAPPEHALL AVENUE (ATHERSTONE ESTATE)**

STRATHTULLOH VIC Land Size: 350 m<sup>2</sup> House Size: 209 m<sup>2</sup> 3338 House and Land Package!

- \* NCC Compliant Floorplan
- \* Titled land!
- \* Mimosa Homes Added Value Inclusions:
- Inclusive of site costs & amp; connections with H1 class slab as per standard inclusions!
- Quality floor coverings throughout entire home!
- Higher ceilings 2550mm to ground floor!
- Double Glazed Awning windows
- Downlights to living areas!
- Vitrified Compact Surface benchtop to kitchen!
- 900mm S/S upright oven and cook top with S/S canopy rangehood!
- Stainless steel Dishwasher and Microwave with trim kit!
- Overhead cupboards & amp; wine rack! (Design specific)
- Remote control panel sectional lift garage door!
- 7 star energy with solar hot water!
- Flexible floor plans & amp; so much more!