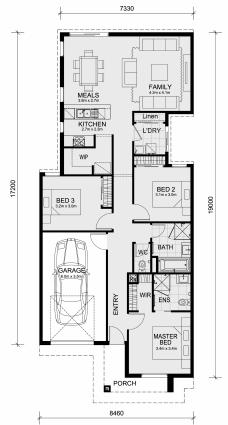

## Land Size: House Size:144 m<sup>2</sup>

The Indigo 155 House and Land Package!

- \* Mimosa Homes New Added Value Inclusions:
- Inclusive of site costs & amp; connections with H1 class slab as per standard inclusions!
- 50-year Structural Warranty!
- Quality floor coverings throughout entire home!
- Double Glazed Awning windows!
- 600mm S/S upright oven and cook top with S/S canopy rangehood!
- Stainless steel Dishwasher
- 7 star energy!
- Pre Priced upgrades and more!