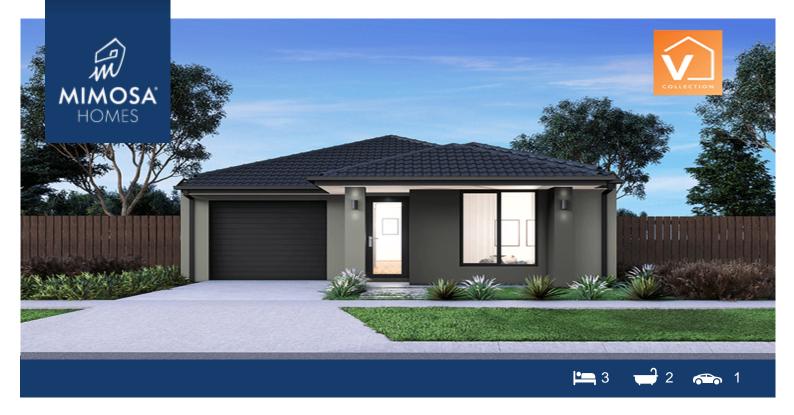

## Lot 38 Parkside Collective Estate BERWICK VIC 3806

## Land Size: House Size:144 m<sup>2</sup>

The Indigo 155 House and Land Package!

- \* Mimosa Homes New Added Value Inclusions:
- Inclusive of site costs & amp; connections with H1 class slab as per standard inclusions!
- 50-year Structural Warranty!
- Quality floor coverings throughout entire home!
- Double Glazed Awning windows!
- 600mm S/S upright oven and cook top with S/S canopy rangehood!
- Stainless steel Dishwasher
- 7 star energy!
- Pre Priced upgrades and more!