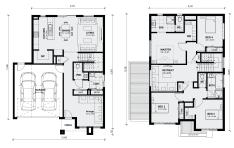

## Land Size: 400 m<sup>2</sup> House Size: 222 m<sup>2</sup>

Dedicated to rest and relaxation the Epsom features four bedrooms all located on the first floor and is accompanied by a retreat and shared bathroom. On the ground floor, the highlight is the large open kitchen, meals and dining area that also has a large walk-in wardrobe, powder room, walk-in linen and a separate front lounge as the perfect sanctuary.

GROUND FLOOR

FIRST FLOOR

\$770,000

Raj Singh

E: rajinder@mimosahomes.com.au

P: 0430172269