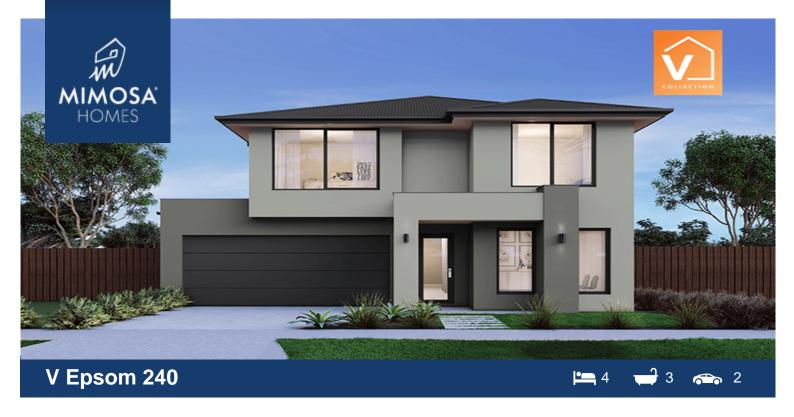

## Lot 3930 Meridian estate CLYDE NORTH VIC 3978

## Land Size: 400 m<sup>2</sup> House Size: 222 m<sup>2</sup>

Dedicated to rest and relaxation the Epsom features four bedrooms all located on the first floor and is accompanied by a retreat and shared bathroom. On the ground floor, the highlight is the large open kitchen, meals and dining area that also has a large walk-in wardrobe, powder room, walk-in linen and a separate front lounge as the perfect sanctuary.