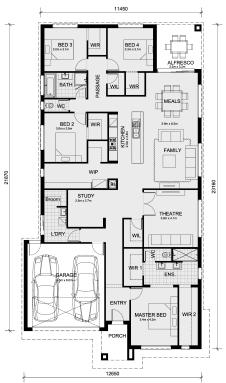

## Land Size: 480 m<sup>2</sup> House Size: 266 m<sup>2</sup>

The Mandurah 287 House and Land Package!

- Inclusive of site costs & amp; connections with H1 class slab as per standard inclusions!
- Range of facades including feature render!
- Quality floor coverings throughout entire home!
- Higher ceilings 2550mm!
- Downlights to living areas!
- Stone bench top to kitchen!
- 900mm S/S upright oven and cook top with S/S canopy rangehood!
- Stainless steel Dishwasher and Microwave with trim kit!
- Overhead cupboards & amp; wine rack! (Design specific)
- Remote control panel sectional lift garage door!
- 6 star energy with solar hot water!
- Flexible floor plans & amp; so much more!