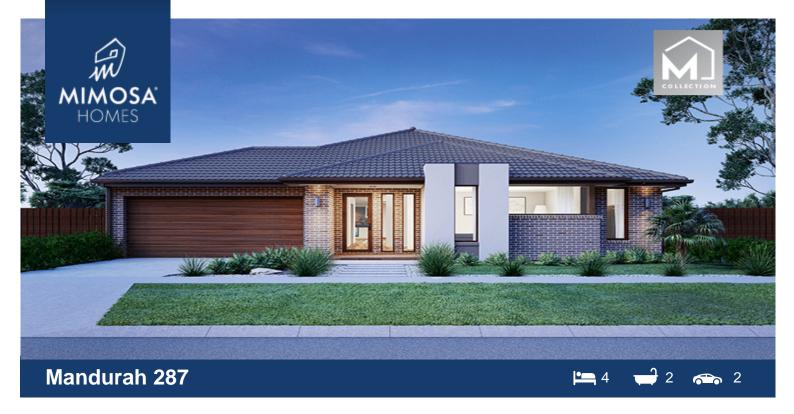

## Land Size: 480 m<sup>2</sup> House Size: 266 m<sup>2</sup>

The Mandurah 287 House and Land Package!

- Inclusive of site costs & amp; connections with H1 class slab as per standard inclusions!
- Range of facades including feature render!
- Quality floor coverings throughout entire home!
- Higher ceilings 2550mm!
- Downlights to living areas!
- Stone bench top to kitchen!
- 900mm S/S upright oven and cook top with S/S canopy rangehood!
- Stainless steel Dishwasher and Microwave with trim kit!
- Overhead cupboards & amp; wine rack! (Design specific)
- Remote control panel sectional lift garage door!
- 6 star energy with solar hot water!
- Flexible floor plans & amp; so much more!