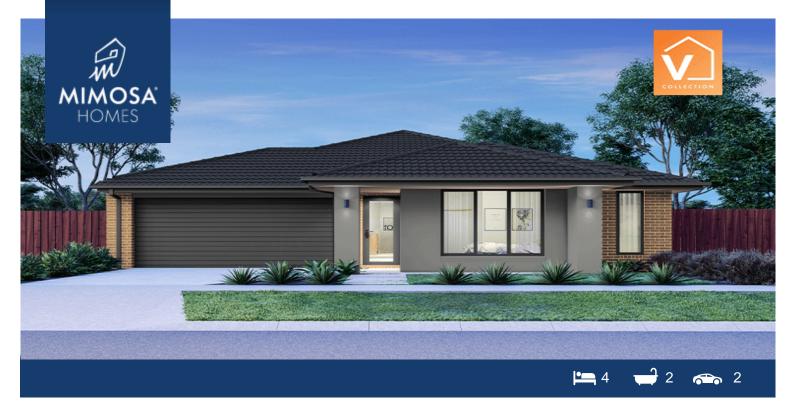

## LOT 403 TEAGREEN STREET WOLLERT VIC 3750

Land Size: 294 m<sup>2</sup> House Size: 182 m<sup>2</sup>

TITLED LAND READY TO BUILD

FULLY TURN KEY

CONTACT BUILDER DIRECT! MAULIK 0430 884 855

The open plan kitchen, dining, and family room creates a perfect design for gathering family and friends together. The master bedroom features its own large ensuite and walk-in wardrobe. The central shared bathroom, separate WC, built-in wardrobes, laundry room and a double garage completes the beautiful Everton.