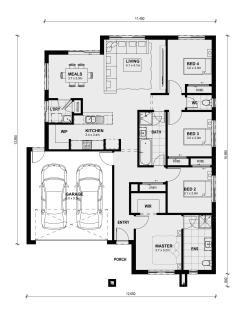

## LOT 403 TEAGREEN STREET WOLLERT VIC 3750

Land Size: 294 m<sup>2</sup> House Size: 182 m<sup>2</sup>

TITLED LAND READY TO BUILD

FULLY TURN KEY

CONTACT BUILDER DIRECT! MAULIK 0430 884 855

The open plan kitchen, dining, and family room creates a perfect design for gathering family and friends together. The master bedroom features its own large ensuite and walk-in wardrobe. The central shared bathroom, separate WC, built-in wardrobes, laundry room and a double garage completes the beautiful Everton.