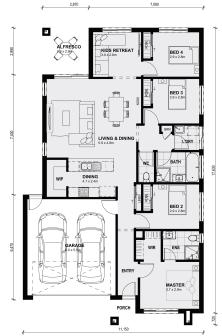

## Land Size: 350 m<sup>2</sup> House Size: 183 m<sup>2</sup>

With three bedrooms, a large master bedroom with walk-in wardrobe and ensuite and an extra living space, this modern home is perfect for retirees, couples, small families or investors.