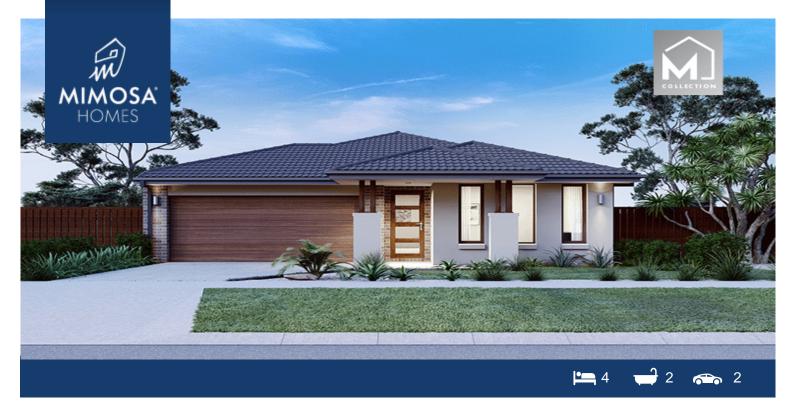

## Lot 40476 Dryland **Boulevard CRAIGIEBURN VIC 3064**

## House Size:400 m<sup>2</sup>

The Mansfield 256- 4 Bedroom Option House and Land Package! CALL NITIN -0411493699

- \* NCC Compliant Floorplan
- \* Mimosa Homes Added Value Inclusions:
- Inclusive of site costs & amp; connections with H1 class slab as per standard inclusions!
- Quality floor coverings throughout entire home!
- Higher ceilings 2550mm to ground floor!
- Double Glazed Awning windows
- Downlights to living areas!
- Vitrified Compact Surface benchtop to kitchen!
- 900mm S/S upright oven and cook top with S/S canopy rangehood!
- Stainless steel Dishwasher and Microwave with trim kit!
- Overhead cupboards & amp; wine rack! (Design specific)
- Remote control panel sectional lift garage door!
- 7 star energy with solar hot water!
- Flexible floor plans & amp; so much more!