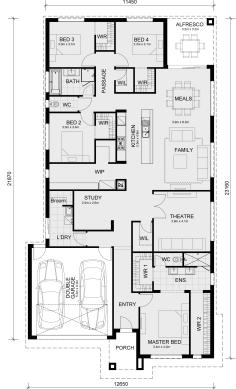

## Land Size: 448 m<sup>2</sup> House Size: 269 m<sup>2</sup>

The Mandurah 287 House and Land Package!

- \* Land is Titled!
- \* NCC Compliant Floorplan
- \* Mimosa Homes Added Value Inclusions:
- Inclusive of site costs & Dr. connections with H1 class slab as per standard inclusions!
- Quality floor coverings throughout entire home!
- Higher ceilings 2550mm to ground floor!
- Double Glazed Awning windows
- Downlights to living areas!
- Vitrified Compact Surface benchtop to kitchen!
- 900mm S/S upright oven and cook top with S/S canopy rangehood!
- Stainless steel Dishwasher and Microwave with trim kit!
- Overhead cupboards & Design specific)
- Remote control panel sectional lift garage door!
- 7 star energy with solar hot water & amp; Solar Panels!
- Flexible floor plans & amp; so much more!