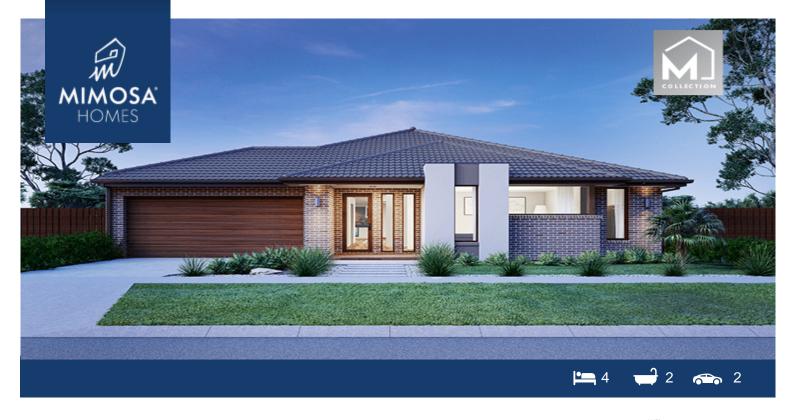

## LOT 40524 Wallaga Road (Mt Atkinson Estate) TRUGANINA VIC 3029

## Land Size: 448 m<sup>2</sup> House Size: 269 m<sup>2</sup>

The Mandurah 287 House and Land Package!

- \* Land is Titled!
- \* NCC Compliant Floorplan
- \* Mimosa Homes Added Value Inclusions:
- Inclusive of site costs & Dr. connections with H1 class slab as per standard inclusions!
- Quality floor coverings throughout entire home!
- Higher ceilings 2550mm to ground floor!
- Double Glazed Awning windows
- Downlights to living areas!
- Vitrified Compact Surface benchtop to kitchen!
- 900mm S/S upright oven and cook top with S/S canopy rangehood!
- Stainless steel Dishwasher and Microwave with trim kit!
- Overhead cupboards & Design specific)
- Remote control panel sectional lift garage door!
- 7 star energy with solar hot water & amp; Solar Panels!
- Flexible floor plans & amp; so much more!