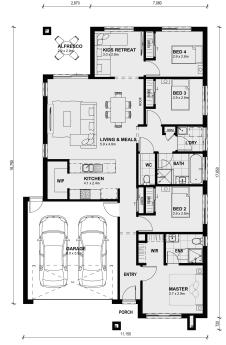

## Land Size: 312 m<sup>2</sup> House Size: 183 m<sup>2</sup>

Designed to effortlessly adapt to the demands of busy lifestyles, the Newham 196 showcases an innovative and thoughtfully crafted design.

With 2 Living, Large Master Bedroom & Three additional bedrooms this modern home is perfect for retirees, couples, small families or investors.