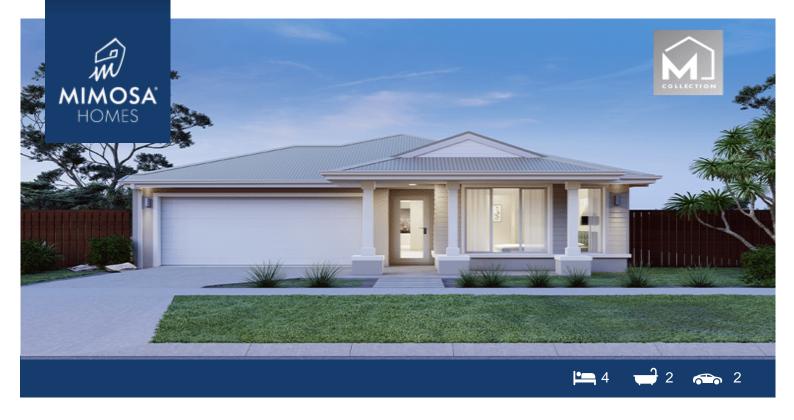

## Land Size: 312 m<sup>2</sup> House Size: 186 m<sup>2</sup>

The Enfield 201 House and Land Package!

- \* NCC Compliant Floorplan
- \* Mimosa Homes Added Value Inclusions:
- Solar Panels!
- H1 Class including site costs & amp; connections!
- Double Glazed Awning Windows!
- Undercover Alfresco!
- 3 Coat Paint System
- Low Profile Roof Tiles
- Evaporative Cooling
- Higher ceilings 2550mm to ground floor!
- LED Downlights to Entire Home
- 40mm Stone to Kitchen, 20mm to Bathroom & Ensuite
- Tiled Shower bases
- 900mm Appliances
- Stainless steel Dishwasher and Microwave with trim kit!
- Overhead cupboards & amp; wine rack! (Design specific)
- Remote control panel sectional lift garage door!
- 7 star energy with solar hot water!
- Flexible floor plans & amp; so much more!