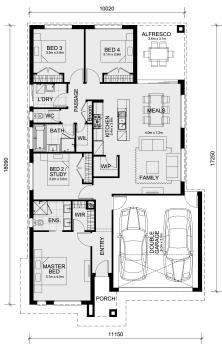

## Land Size: 312 m<sup>2</sup> House Size: 186 m<sup>2</sup>

The Enfield 201 House and Land Package!

- \* NCC Compliant Floorplan
- \* Mimosa Homes Added Value Inclusions:
- Solar Panels!
- H1 Class including site costs & amp; connections!
- Double Glazed Awning Windows!
- Undercover Alfresco!
- 3 Coat Paint System
- Low Profile Roof Tiles
- Evaporative Cooling
- Higher ceilings 2550mm to ground floor!
- LED Downlights to Entire Home
- 40mm Stone to Kitchen, 20mm to Bathroom & Ensuite
- Tiled Shower bases
- 900mm Appliances
- Stainless steel Dishwasher and Microwave with trim kit!
- Overhead cupboards & amp; wine rack! (Design specific)
- Remote control panel sectional lift garage door!
- 7 star energy with solar hot water!
- Flexible floor plans & amp; so much more!