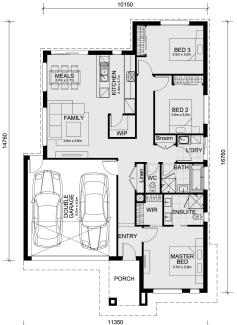

## Lot 407 Peppermint Gum Road - Harli Estate CRANBOURNE WEST VIC 3977 Land Size: House Size:161 m²

The Jamieson 176 House and Land Package!

- \* Mimosa Homes New Added Value Inclusions:
- Inclusive of site costs & amp; connections with H1 class slab as per standard inclusions!
- 50-year Structural Warranty!
- Quality floor coverings throughout entire home!
- Higher ceilings 2550mm to ground floor!
- Double Glazed Awning windows!
- LED Downlights to entire home!
- Vitrified Compact Surface benchtop to kitchen, bathroom & amp; ensuite!
- 600mm S/S upright oven and cook top with S/S canopy rangehood!
- Stainless steel Dishwasher and Microwave
- Overhead cupboards to kitchen (Design specific)
- 2000mm High framed shower screen to ensuite & Dathroom!
- 7 star energy
- Flexible floor plans & amp; so much more!