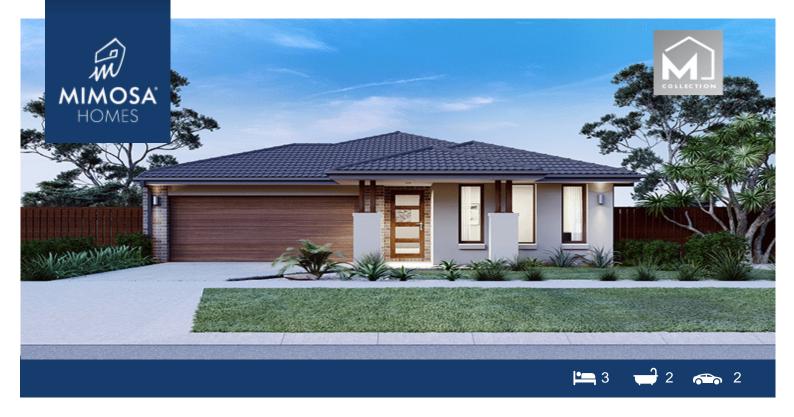

## Lot 407 Peppermint Gum Road - Harli Estate CRANBOURNE WEST VIC 3977 Land Size: House Size:161 m²

The Jamieson 176 House and Land Package!

- \* Mimosa Homes New Added Value Inclusions:
- Inclusive of site costs & amp; connections with H1 class slab as per standard inclusions!
- 50-year Structural Warranty!
- Quality floor coverings throughout entire home!
- Higher ceilings 2550mm to ground floor!
- Double Glazed Awning windows!
- LED Downlights to entire home!
- Vitrified Compact Surface benchtop to kitchen, bathroom & amp; ensuite!
- 600mm S/S upright oven and cook top with S/S canopy rangehood!
- Stainless steel Dishwasher and Microwave
- Overhead cupboards to kitchen (Design specific)
- 2000mm High framed shower screen to ensuite & Dathroom!
- 7 star energy
- Flexible floor plans & amp; so much more!