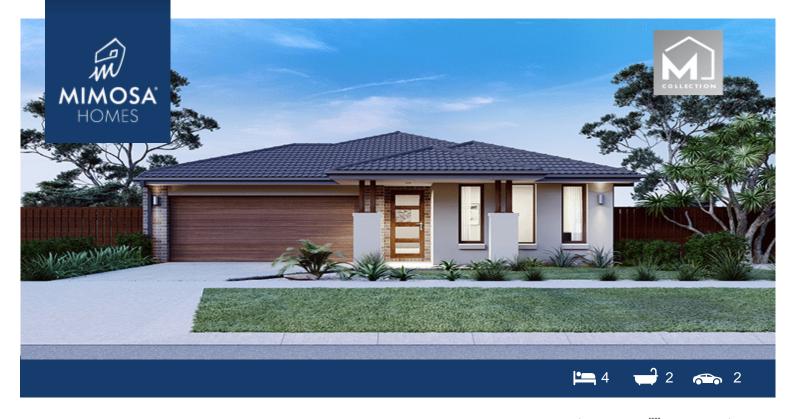

## **LOT 41 Montana Estate KILMORE VIC 3764**

## Land Size: 475 m<sup>2</sup> House Size: 239 m<sup>2</sup>

The Mansfield 256- 4 Bedroom Option House and Land Package!

- \* NCC Compliant Floorplan
- \* Mimosa Homes Added Value Inclusions:
- Inclusive of site costs & amp; connections with H1 class slab as per standard inclusions!
- Quality floor coverings throughout entire home!
- Higher ceilings 2550mm to ground floor!
- Double Glazed Awning windows
- Downlights to living areas!
- Vitrified Compact Surface benchtop to kitchen!
- 900mm S/S upright oven and cook top with S/S canopy rangehood!
- Stainless steel Dishwasher and Microwave with trim kit!
- Overhead cupboards & amp; wine rack! (Design specific)
- Remote control panel sectional lift garage door!
- 7 star energy with solar hot water!
- Flexible floor plans & amp; so much more!