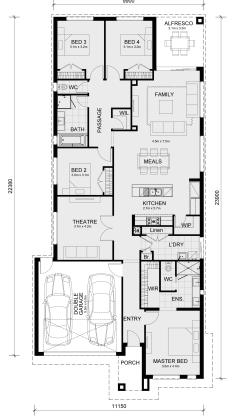

## Land Size: 475 m<sup>2</sup> House Size: 239 m<sup>2</sup>

The Mansfield 256- 4 Bedroom Option House and Land Package!

- \* NCC Compliant Floorplan
- \* Mimosa Homes Added Value Inclusions:
- Inclusive of site costs & amp; connections with H1 class slab as per standard inclusions!
- Quality floor coverings throughout entire home!
- Higher ceilings 2550mm to ground floor!
- Double Glazed Awning windows
- Downlights to living areas!
- Vitrified Compact Surface benchtop to kitchen!
- 900mm S/S upright oven and cook top with S/S canopy rangehood!
- Stainless steel Dishwasher and Microwave with trim kit!
- Overhead cupboards & amp; wine rack! (Design specific)
- Remote control panel sectional lift garage door!
- 7 star energy with solar hot water!
- Flexible floor plans & amp; so much more!