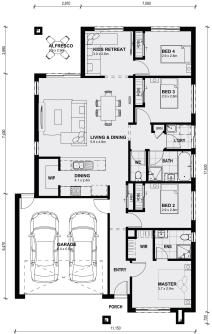

## **Land Size:** House Size:183 m<sup>2</sup>

With three bedrooms, a large master bedroom with walk-in wardrobe and ensuite and an extra living space, this modern home is perfect for retirees, couples, small families or investors.