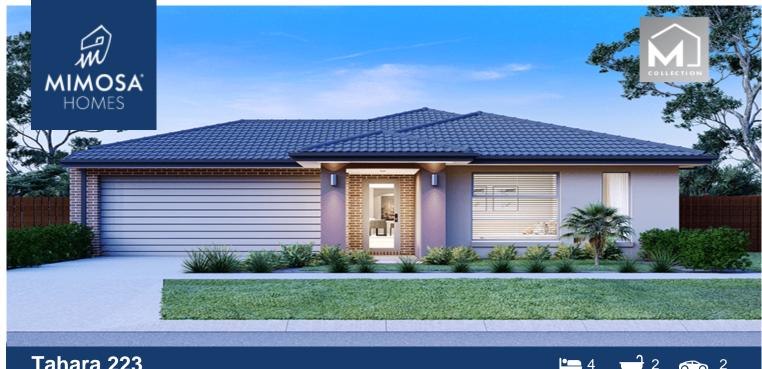

### Tahara 223

## Lot 4108 Marquess **Crescent CLYDE VIC** 3978

#### Land Size: 370 m<sup>2</sup> House Size:209 m<sup>2</sup>

The open kitchen/meals/family area creates a large shared space for all to enjoy. The back wing of the Tahara comprises 3 bedrooms, a bathroom and separate WC. The quieter end of this home has a large Master bedroom and a separate lounge room across the hall. The master bedroom features a walk-in wardrobe and double vanity en-suite bathroom. A laundry room and double garage complete your family's check list.