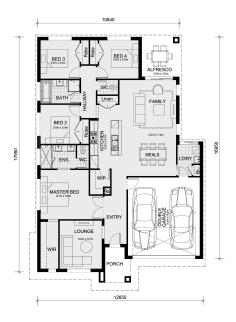

#### Land Size: 370 m<sup>2</sup> House Size:209 m<sup>2</sup>

The open kitchen/meals/family area creates a large shared space for all to enjoy. The back wing of the Tahara comprises 3 bedrooms, a bathroom and separate WC. The quieter end of this home has a large Master bedroom and a separate lounge room across the hall. The master bedroom features a walk-in wardrobe and double vanity en-suite bathroom. A laundry room and double garage complete your family's check list.