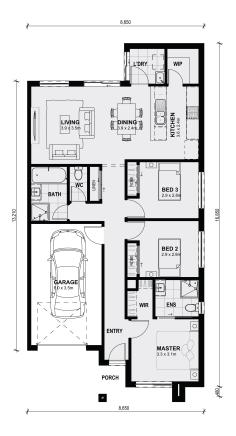

#### Land Size: 231 m<sup>2</sup> House Size: 133 m<sup>2</sup>

Boasting a large master bedroom with walk-in wardrobe and ensuite located at the front of the home, internal access from the garage, two spacious bedrooms, separate w.c and an open kitchen, meals and living area, finishes off this simple, yet practical design.