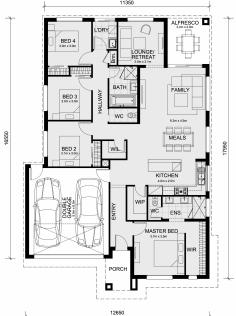

## Lot 412 Terrain Road -Harli Estate **CRANBOURNE WEST**

VIC 3977 Land Size: 392 m<sup>2</sup>

House Size:208 m<sup>2</sup>

The Aspendale 226 House and Land Package!

- \* Mimosa Homes New Added Value Inclusions:
- Inclusive of site costs & amp; connections with H1 class slab as per standard inclusions!
- 50-year Structural Warranty!
- Quality floor coverings throughout entire home!
- Higher ceilings 2550mm to ground floor!
- Double Glazed Awning windows!
- LED Downlights to entire home!
- Vitrified Compact Surface benchtop to kitchen, bathroom & amp; ensuite!
- 900mm S/S upright oven and cook top with S/S canopy rangehood!
- Stainless steel Dishwasher and Microwave
- Overhead cupboards to kitchen (Design specific)
- 2000mm High framed shower screen to ensuite & amp; bathroom!
- Flexible floor plans & amp; so much more!