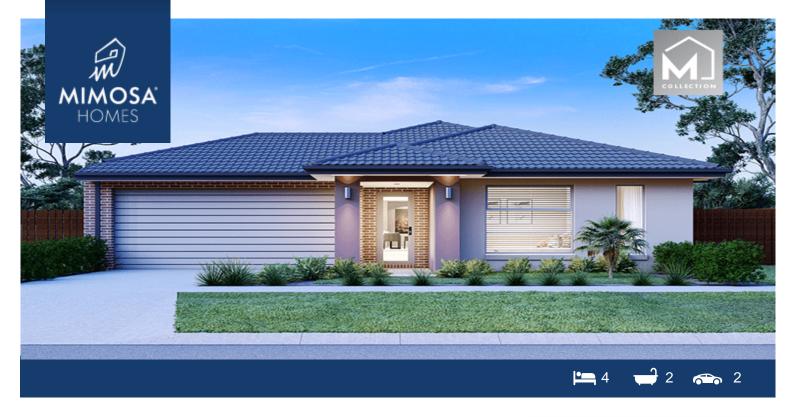

## Lot 412 Terrain Road -Harli Estate **CRANBOURNE WEST**

VIC 3977 Land Size: 392 m<sup>2</sup>

House Size:208 m<sup>2</sup>

The Aspendale 226 House and Land Package!

- \* Mimosa Homes New Added Value Inclusions:
- Inclusive of site costs & amp; connections with H1 class slab as per standard inclusions!
- 50-year Structural Warranty!
- Quality floor coverings throughout entire home!
- Higher ceilings 2550mm to ground floor!
- Double Glazed Awning windows!
- LED Downlights to entire home!
- Vitrified Compact Surface benchtop to kitchen, bathroom & amp; ensuite!
- 900mm S/S upright oven and cook top with S/S canopy rangehood!
- Stainless steel Dishwasher and Microwave
- Overhead cupboards to kitchen (Design specific)
- 2000mm High framed shower screen to ensuite & amp; bathroom!
- Flexible floor plans & amp; so much more!