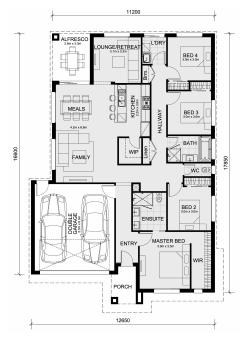

## Land Size:

House Size:206 m<sup>2</sup>

The Kallista 226 House and Land Package!

- \* Mimosa Homes New Added Value Inclusions:
- Inclusive of site costs & amp; connections with H1 class slab as per standard inclusions!
- 50-year Structural Warranty!
- Quality floor coverings throughout entire home!
- Higher ceilings 2550mm to ground floor!
- Double Glazed Awning windows!
- LED Downlights to entire home!
- Vitrified Compact Surface benchtop to kitchen, bathroom & amp; ensuite!
- 900mm S/S upright oven and cook top with S/S canopy rangehood!
- Stainless steel Dishwasher and Microwave
- Overhead cupboards to kitchen (Design specific)
- 2000mm High framed shower screen to ensuite & amp; bathroom!
- 7 star energy!
- Flexible floor plans & so much more!