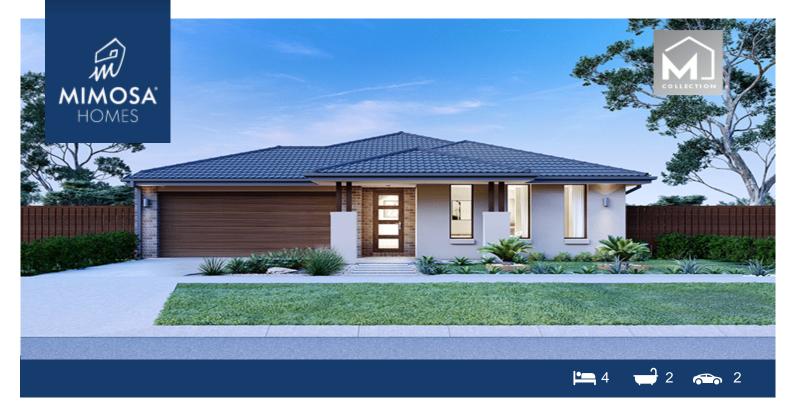

## Land Size:

House Size:206 m<sup>2</sup>

The Kallista 226 House and Land Package!

- \* Mimosa Homes New Added Value Inclusions:
- Inclusive of site costs & amp; connections with H1 class slab as per standard inclusions!
- 50-year Structural Warranty!
- Quality floor coverings throughout entire home!
- Higher ceilings 2550mm to ground floor!
- Double Glazed Awning windows!
- LED Downlights to entire home!
- Vitrified Compact Surface benchtop to kitchen, bathroom & amp; ensuite!
- 900mm S/S upright oven and cook top with S/S canopy rangehood!
- Stainless steel Dishwasher and Microwave
- Overhead cupboards to kitchen (Design specific)
- 2000mm High framed shower screen to ensuite & amp; bathroom!
- 7 star energy!
- Flexible floor plans & so much more!