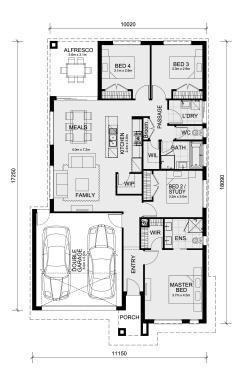

## Land Size: 336 m<sup>2</sup> House Size: 186 m<sup>2</sup>

CALL BUILDER DIRECT! MAULIK 0430 884 855

The Enfield 201 House and Land Package!

- \* NCC Compliant Floorplan
- \* Mimosa Homes Added Value Inclusions:
- Inclusive of site costs & amp; connections with H1 class slab as per standard inclusions!
- Quality floor coverings throughout entire home!
- Higher ceilings 2550mm to ground floor!
- Double Glazed Awning windows
- Downlights to living areas!
- Vitrified Compact Surface benchtop to kitchen!
- 900mm S/S upright oven and cook top with S/S canopy rangehood!
- Stainless steel Dishwasher and Microwave with trim kit!
- Overhead cupboards & amp; wine rack! (Design specific)
- Remote control panel sectional lift garage door!
- 7 star energy with solar hot water!
- Flexible floor plans & amp; so much more!