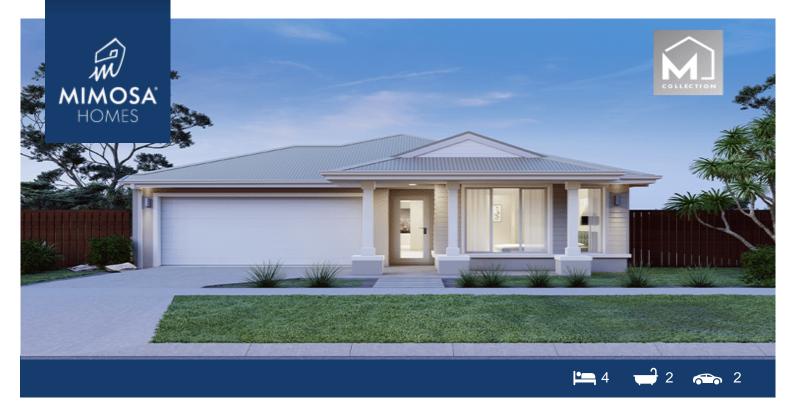

## LOT 414 CERULEAN STREET WOLLERT VIC 3750

## Land Size: 336 m<sup>2</sup> House Size: 186 m<sup>2</sup>

CALL BUILDER DIRECT! MAULIK 0430 884 855

The Enfield 201 House and Land Package!

- \* NCC Compliant Floorplan
- \* Mimosa Homes Added Value Inclusions:
- Inclusive of site costs & amp; connections with H1 class slab as per standard inclusions!
- Quality floor coverings throughout entire home!
- Higher ceilings 2550mm to ground floor!
- Double Glazed Awning windows
- Downlights to living areas!
- Vitrified Compact Surface benchtop to kitchen!
- 900mm S/S upright oven and cook top with S/S canopy rangehood!
- Stainless steel Dishwasher and Microwave with trim kit!
- Overhead cupboards & amp; wine rack! (Design specific)
- Remote control panel sectional lift garage door!
- 7 star energy with solar hot water!
- Flexible floor plans & amp; so much more!