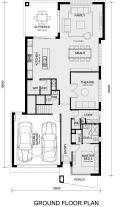

## Land Size: 350 m<sup>2</sup> House Size:314 m<sup>2</sup>

The Balmoral 339 House and Land Package

- \* Mimosa Homes Added Value Inclusions:
- Inclusive of site costs & amp; connections with H1 class slab as per standard inclusions!
- Quality floor coverings throughout entire home!
- Higher ceilings 2550mm to ground floor!
- Double Glazed Awning windows
- Downlights to living areas!
- Vitrified Compact Surface benchtop to kitchen!
- 900mm S/S upright oven and cook top with S/S canopy rangehood!
- Stainless steel Dishwasher and Microwave with trim kit!
- Overhead cupboards & amp; wine rack! (Design specific)
- Remote control panel sectional lift garage door!
- 7 star energy with solar hot water!
- Flexible floor plans & so much more!