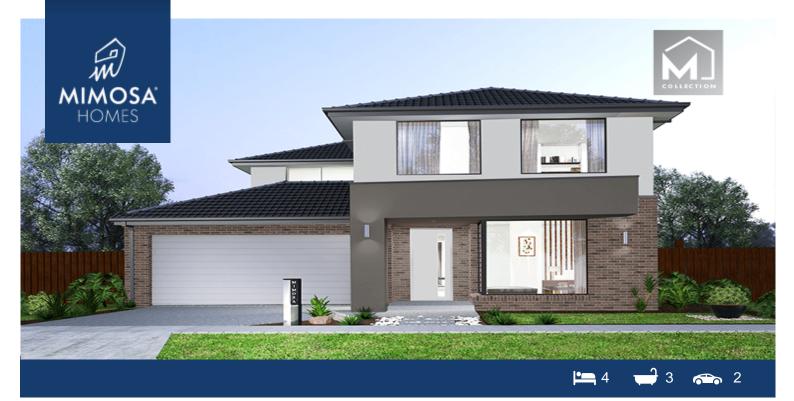

## Lot 414 The Verve Estate **CLYDE NORTH VIC 3978**

## Land Size: 350 m<sup>2</sup> House Size:314 m<sup>2</sup>

The Balmoral 339 House and Land Package

- \* Mimosa Homes Added Value Inclusions:
- Inclusive of site costs & amp; connections with H1 class slab as per standard inclusions!
- Quality floor coverings throughout entire home!
- Higher ceilings 2550mm to ground floor!
- Double Glazed Awning windows
- Downlights to living areas!
- Vitrified Compact Surface benchtop to kitchen!
- 900mm S/S upright oven and cook top with S/S canopy rangehood!
- Stainless steel Dishwasher and Microwave with trim kit!
- Overhead cupboards & amp; wine rack! (Design specific)
- Remote control panel sectional lift garage door!
- 7 star energy with solar hot water!
- Flexible floor plans & so much more!