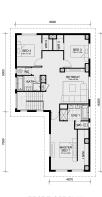

ut entire home!
- Higher ceilings 2550mm to ground floor!
- Double Glazed Awning windows
- Downlights to living areas!
- Vitrified Compact Surface benchtop to kitchen!
- 900mm S/S upright oven and cook top with S/S canopy rangehood!
- Stainless steel Dishwasher and Microwave with trim kit!
- Overhead cupboards & amp; wine rack! (Design specific)
- Remote control panel sectional lift garage door!
- 7 star energy with solar hot water!
- Flexible floor plans & so much more!

## CALL BUILDER DIRECT!

All plans and facades are indicative only and may change. Mimosa Homes may amend plans, specifications, and prices without notice. Package prices are based on a standard facade, standard inclusions, and suitable land availability, excluding developer/estate requirements. Facade and inclus...







FIRST FLOOR PLAN

## **Chamrin Bou**

E: chamrin@mimosahomes.com.au P: 0469767687

DISCLAIMER: Land availability and pricing is subject to the development availability. Mimosa Homes reserves the right to amend specifications and price without notice. All plans and facades are indicative concepts only, and are not intended to be accurate depictions of the building, fencing, paths, driveways or landscaping and are not necesarily to scale. All dimensions are approximate (refer to working drawings). Packages prices are based on standard facades and standard inclusions