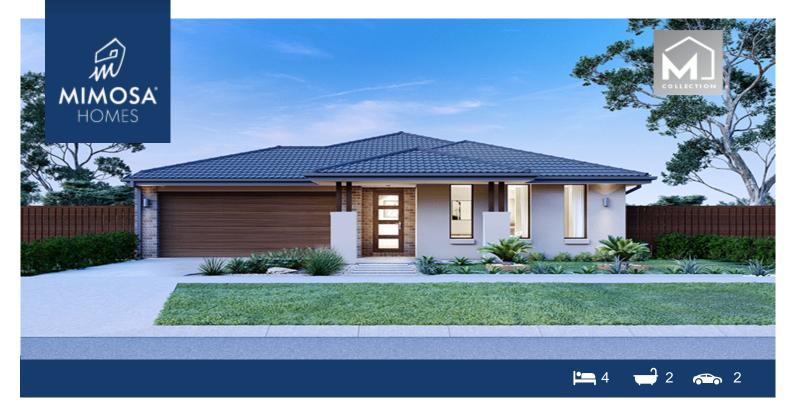

## Lot 418 Masall Estate (Titles Q1,26) FRASER RISE VIC 3336

## Land Size: 294 m<sup>2</sup> House Size: 176 m<sup>2</sup>

The Lismore 192 House and Land Package!

- \* Mimosa Homes New Added Value Inclusions:
- Inclusive of site costs & amp; connections with H1 class slab as per standard inclusions!
- 50-year Structural Warranty!
- Quality floor coverings throughout entire home!
- Higher ceilings 2550mm to ground floor!
- Double Glazed Awning windows!
- LED Downlights to entire home!
- Vitrified Compact Surface benchtop to kitchen, bathroom & amp; ensuite!
- 600mm S/S upright oven and cook top with S/S canopy rangehood!
- Stainless steel Dishwasher and Microwave
- Overhead cupboards to kitchen (Design specific)
- 2000mm High framed shower screen to ensuite & amp; bathroom!
- 7 star energy
- Flexible floor plans & amp; so much more!

\$639,996