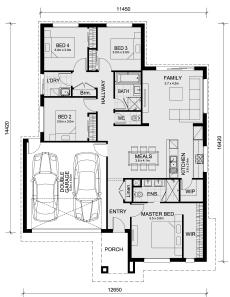

## Land Size: 294 m<sup>2</sup> House Size: 176 m<sup>2</sup>

The Lismore 192 House and Land Package!

- \* Mimosa Homes New Added Value Inclusions:
- Inclusive of site costs & amp; connections with H1 class slab as per standard inclusions!
- 50-year Structural Warranty!
- Quality floor coverings throughout entire home!
- Higher ceilings 2550mm to ground floor!
- Double Glazed Awning windows!
- LED Downlights to entire home!
- Vitrified Compact Surface benchtop to kitchen, bathroom & amp; ensuite!
- 600mm S/S upright oven and cook top with S/S canopy rangehood!
- Stainless steel Dishwasher and Microwave
- Overhead cupboards to kitchen (Design specific)
- 2000mm High framed shower screen to ensuite & amp; bathroom!
- 7 star energy
- Flexible floor plans & amp; so much more!