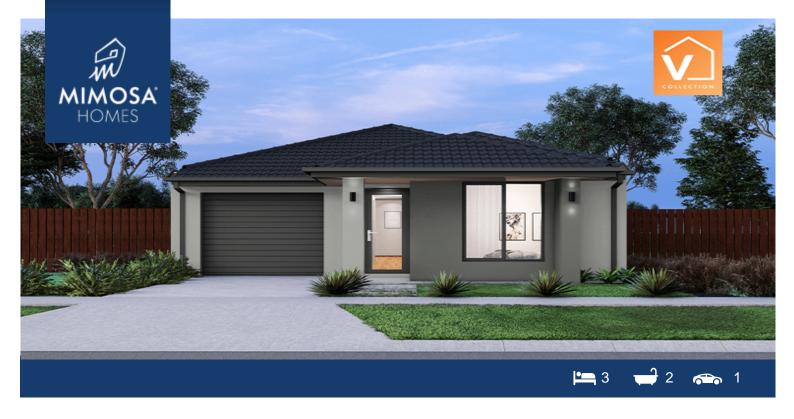

## LOT 4211 Kuvera Street WERRIBEE VIC 3030

## Land Size: House Size:122 m<sup>2</sup>

Featuring a spacious master bedroom at the rear of the home that includes a walk-in wardrobe and ensuite, two separate bedrooms at the front of the home and an open plan kitchen, meals and living area makes the Locksley the perfect home.