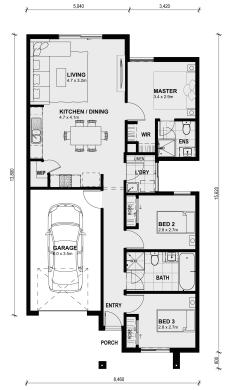

## Land Size: House Size:122 m<sup>2</sup>

Featuring a spacious master bedroom at the rear of the home that includes a walk-in wardrobe and ensuite, two separate bedrooms at the front of the home and an open plan kitchen, meals and living area makes the Locksley the perfect home.