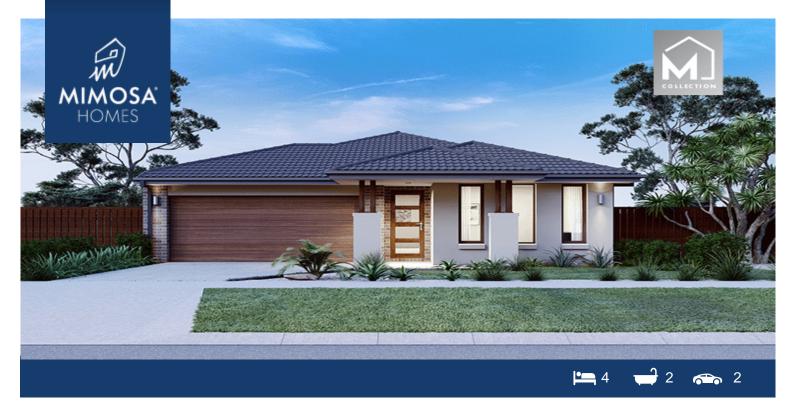

## LOT 422 Dawbin Road (Wattle Park) TARNEIT VIC 3029

## Land Size: 350 m<sup>2</sup> House Size: 208 m<sup>2</sup>

The Cosgrove 225 House and Land Package!

\* Titled land (developer rebate included in pricing!

- \* Mimosa Homes New Added Value Inclusions:
- Inclusive of site costs & amp; connections with H1 class slab as per standard inclusions!
- 50-year Structural Warranty!
- Quality floor coverings throughout entire home!
- Higher ceilings 2550mm to ground floor!
- Double Glazed Awning windows!
- LED Downlights to entire home!
- Vitrified Compact Surface benchtop to kitchen, bathroom & amp; ensuite!
- 900mm S/S upright oven and cook top with S/S canopy rangehood!
- Stainless steel Dishwasher and Microwave
- Overhead cupboards to kitchen (Design specific)
- 2000mm High framed shower screen to ensuite & amp; bathroom!
- 7 star energy!
- Flexible floor plans & so much more!