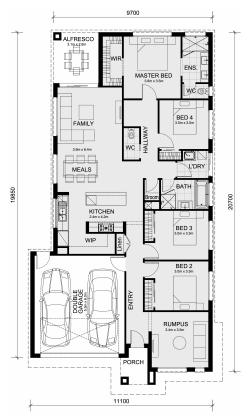

## LOT 422 Dawbin Road (Wattle Park) TARNEIT VIC 3029

## Land Size: 350 m<sup>2</sup> House Size: 208 m<sup>2</sup>

The Cosgrove 225 House and Land Package!

\* Titled land (developer rebate included in pricing!

- \* Mimosa Homes New Added Value Inclusions:
- Inclusive of site costs & amp; connections with H1 class slab as per standard inclusions!
- 50-year Structural Warranty!
- Quality floor coverings throughout entire home!
- Higher ceilings 2550mm to ground floor!
- Double Glazed Awning windows!
- LED Downlights to entire home!
- Vitrified Compact Surface benchtop to kitchen, bathroom & amp; ensuite!
- 900mm S/S upright oven and cook top with S/S canopy rangehood!
- Stainless steel Dishwasher and Microwave
- Overhead cupboards to kitchen (Design specific)
- 2000mm High framed shower screen to ensuite & amp; bathroom!
- 7 star energy!
- Flexible floor plans & so much more!