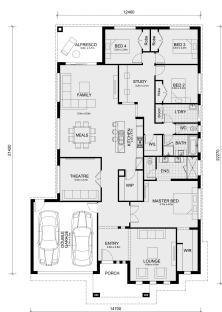

## Lot 4220 Meridian Estate CLYDE NORTH VIC 3978

## Land Size: 521 m<sup>2</sup> House Size: 288 m<sup>2</sup>

The Saba 310 House and Land Package!

- \* Experience The Mimosa Homes Difference!
- \* Mimosa Homes Added Value Inclusions:
- Inclusive of site costs & connections with H1 class slab as per standard inclusions!
- Range of facades including feature render!
- Quality floor coverings throughout entire home!
- Higher ceilings 2550mm!
- Downlights to living areas!
- Stone bench top to kitchen!
- 900mm S/S upright oven and cook top with S/S canopy rangehood!
- Stainless steel Dishwasher and Microwave with trim kit!
- Overhead cupboards & wine rack! (Design specific)
- Remote control panel sectional lift garage door!
- 6 star energy with solar hot water!
- Flexible floor plans & so much more!