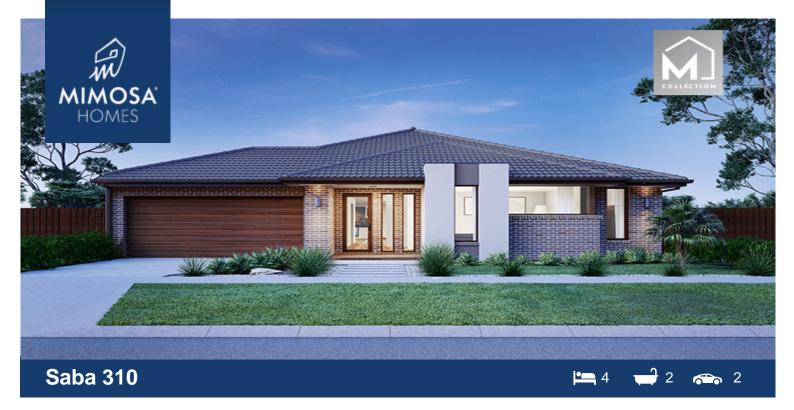

## Lot 4220 Meridian Estate CLYDE NORTH VIC 3978

## Land Size: 521 m<sup>2</sup> House Size: 288 m<sup>2</sup>

The Saba 310 House and Land Package!

- \* Experience The Mimosa Homes Difference!
- \* Mimosa Homes Added Value Inclusions:
- Inclusive of site costs & connections with H1 class slab as per standard inclusions!
- Range of facades including feature render!
- Quality floor coverings throughout entire home!
- Higher ceilings 2550mm!
- Downlights to living areas!
- Stone bench top to kitchen!
- 900mm S/S upright oven and cook top with S/S canopy rangehood!
- Stainless steel Dishwasher and Microwave with trim kit!
- Overhead cupboards & wine rack! (Design specific)
- Remote control panel sectional lift garage door!
- 6 star energy with solar hot water!
- Flexible floor plans & so much more!