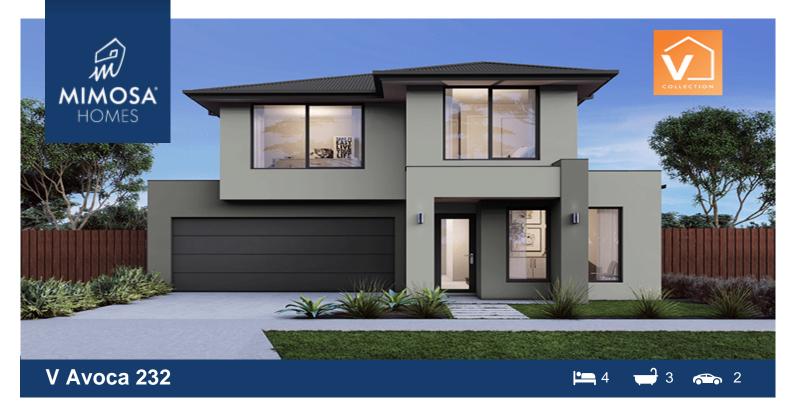

## Lot 4221 Alambadi Street - Meridian Estate CLYDE NORTH VIC 3978

## Land Size: 287 m<sup>2</sup> House Size: 215 m<sup>2</sup>

The distinctive features of the Avoca 232 is the large bedrooms located on the first floor, positioned with a third living area that truly elevates your modern lifestyle. On the ground floor is a front lounge, the perfect getaway to read in peace, a powder room and an open kitchen meals and dining area allowing you more time to entertain with friends and family.