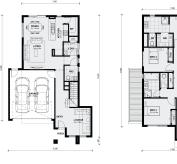

## Land Size: 287 m<sup>2</sup> House Size: 215 m<sup>2</sup>

The distinctive features of the Avoca 232 is the large bedrooms located on the first floor, positioned with a third living area that truly elevates your modern lifestyle. On the ground floor is a front lounge, the perfect getaway to read in peace, a powder room and an open kitchen meals and dining area allowing you more time to entertain with friends and family.

GROUND FLOOR

FIRST FLOOR

\$726,000