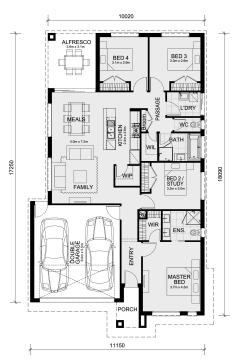

## Land Size: 313 m<sup>2</sup> House Size: 186 m<sup>2</sup>

A designer kitchen with walk-in pantry is the heart of the Enfield home. It overlooks the large living-dining area that leads to a wonderful alfresco. The kids have two secluded bedrooms at the rear of the home adjacent to the main bathroom with walk-in linen cupboard. The master bedroom suite is located at the front of the house where you can indulge in a walk-in robe and large ensuite.