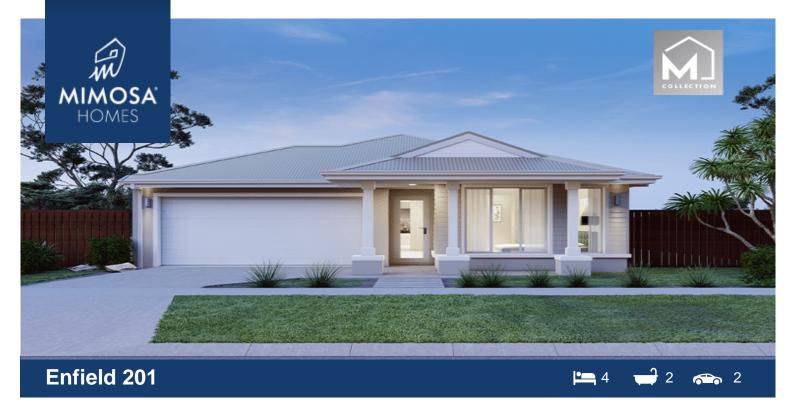

## Lot 4233 Riverwalk Estate WERRIBEE VIC 3030

## Land Size: 313 m<sup>2</sup> House Size: 186 m<sup>2</sup>

A designer kitchen with walk-in pantry is the heart of the Enfield home. It overlooks the large living-dining area that leads to a wonderful alfresco. The kids have two secluded bedrooms at the rear of the home adjacent to the main bathroom with walk-in linen cupboard. The master bedroom suite is located at the front of the house where you can indulge in a walk-in robe and large ensuite.